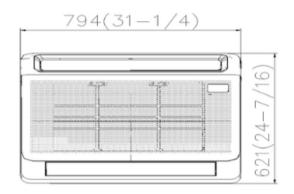

| SPECIFICATIONS:                                |                   |           |                             |
|------------------------------------------------|-------------------|-----------|-----------------------------|
| Indoor Model                                   |                   |           | CH-12MMC-230VI              |
| Power Supply                                   | Rated             | V, Ph, Hz | 208-230V, 1Ph, 60Hz         |
| Cooling                                        | Rated Capacity    | Btu/h     | 12,000                      |
| Heating                                        | Rated Capacity    | Btu/h     | 12,000                      |
| Minimum Circuit Ampacity (MCA)                 |                   | А         | 3                           |
| Max. Fuse                                      |                   | А         | 15                          |
| Indoor Air Flow (Hi/Mi/Lo)                     |                   | CFM       | 441.18/376.47/323.53/264.71 |
| Indoor Noise Level (Hi/Mi/Lo)                  |                   | dB(A)     | 40/37/26                    |
| External static presure (SlimDuct/AHU only)    |                   | in. WG    |                             |
| Drainage water pipe diameter                   |                   | inch      | 5/8"                        |
| Diameter of refrigerant pipe (Liquid/Gas Side) |                   | Inch      | 1/4" - 1/2"                 |
| Dehumidification                               |                   | Pnt/H     | 1.20                        |
| Communication wiring                           |                   |           | 14AWG*4                     |
| Indoor                                         | Dimension (W×D×H) | inch      | 31.26x7.87x24.45            |
|                                                | Packing (W×D×H)   | inch      | 34.06x11.02x28.31           |
|                                                | Net/Gross Weight  | lbs.      | 32.85/41.45                 |