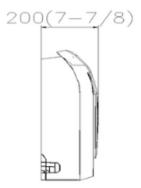

| SPECIFICATIONS:                                |                   |           |                             |
|------------------------------------------------|-------------------|-----------|-----------------------------|
| Indoor Model                                   |                   |           | CH-12MMC-230VI              |
| Power Supply                                   | Rated             | V, Ph, Hz | 208-230V, 1Ph, 60Hz         |
| Cooling                                        | Rated Capacity    | Btu/h     | 12,000                      |
| Heating                                        | Rated Capacity    | Btu/h     | 12,000                      |
| Minimum Circuit Ampacity (MCA)                 |                   | А         | 3                           |
| Max. Fuse                                      |                   | А         | 15                          |
| Indoor Air Flow (Hi/Mi/Lo)                     |                   | CFM       | 441.18/376.47/323.53/264.71 |
| Indoor Noise Level (Hi/Mi/Lo)                  |                   | dB(A)     | 40/37/26                    |
| External static presure (SlimDuct/AHU only)    |                   | in. WG    |                             |
| Drainage water pipe diameter                   |                   | inch      | 5/8"                        |
| Diameter of refrigerant pipe (Liquid/Gas Side) |                   | Inch      | 1/4" - 1/2"                 |
| Dehumidification                               |                   | Pnt/H     | 1.20                        |
| Communication wiring                           |                   |           | 14AWG*4                     |
| Indoor                                         | Dimension (W×D×H) | inch      | 31.26x7.87x24.45            |
|                                                | Packing (W×D×H)   | inch      | 34.06x11.02x28.31           |
|                                                | Net/Gross Weight  | lbs.      | 32.85/41.45                 |