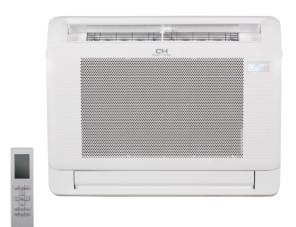

| SPECIFICATIONS:                                |                   |           |                             |
|------------------------------------------------|-------------------|-----------|-----------------------------|
| Indoor Model                                   |                   |           | CH-12MMC-230VI              |
| Power Supply                                   | Rated             | V, Ph, Hz | 208-230V, 1Ph, 60Hz         |
| Cooling                                        | Rated Capacity    | Btu/h     | 12,000                      |
| Heating                                        | Rated Capacity    | Btu/h     | 12,000                      |
| Minimum Circuit Ampacity (MCA)                 |                   | А         | 3                           |
| Max. Fuse                                      |                   | А         | 15                          |
| Indoor Air Flow (Hi/Mi/Lo)                     |                   | CFM       | 441.18/376.47/323.53/264.71 |
| Indoor Noise Level (Hi/Mi/Lo)                  |                   | dB(A)     | 40/37/26                    |
| External static presure (SlimDuct/AHU only)    |                   | in. WG    |                             |
| Drainage water pipe diameter                   |                   | inch      | 5/8"                        |
| Diameter of refrigerant pipe (Liquid/Gas Side) |                   | Inch      | 1/4" - 1/2"                 |
| Dehumidification                               |                   | Pnt/H     | 1.20                        |
| Communication wiring                           |                   |           | 14AWG*4                     |
| Indoor                                         | Dimension (W×D×H) | inch      | 31.26x7.87x24.45            |
|                                                | Packing (W×D×H)   | inch      | 34.06x11.02x28.31           |
|                                                | Net/Gross Weight  | lbs.      | 32.85/41.45                 |

## MINI FLOOR CONSOLE