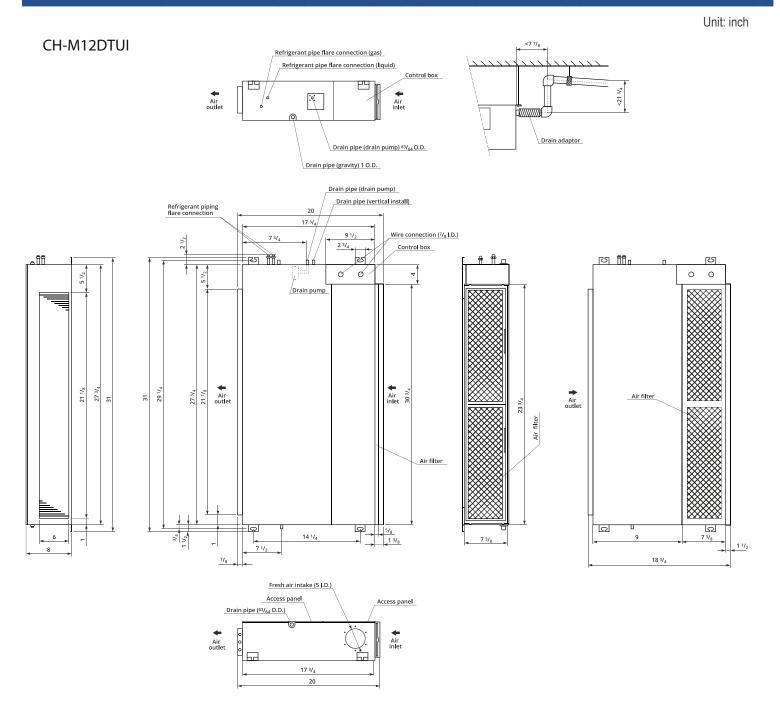

## **KEY FEATURES:**

- Flexible Installation
- Compatible with Regular or Hyper Heat Pump
- SmartPort Ready
- Wall Thermostat Included
- Remote Control Included

| SPECIFICATIONS:                                |                   |           |                      |
|------------------------------------------------|-------------------|-----------|----------------------|
| Indoor Model                                   |                   |           | CH-M12DTUI           |
| Power Supply                                   | Rated             | V, Ph, Hz | 208-230V, 1Ph, 60Hz  |
| Cooling                                        | Rated Capacity    | Btu/h     | 12,000               |
| Heating                                        | Rated Capacity    | Btu/h     | 12,500               |
| Minimum Circuit Ampacity (MCA)                 |                   | A         | 1.3                  |
| Max. Fuse                                      |                   | A         | 15                   |
| Indoor Air Flow (Hi/Mi/Lo)                     |                   | CFM       | 352.94/282.35/176.47 |
| Indoor Noise Level (Hi/Mi/Lo)                  |                   | dB(A)     | 38/34.5/31           |
| External static presure (SlimDuct/AHU only)    |                   | in. WG    | 0.3                  |
| Drainage water pipe diameter                   |                   | inch      | 1"                   |
| Diameter of refrigerant pipe (Liquid/Gas Side) |                   | Inch      | 1/4" - 1/2"          |
| Dehumidification                               |                   | Pnt/H     | 3.47                 |
| Communication wiring                           |                   |           | 14AWG*4              |
| Indoor                                         | Dimension (W×D×H) | inch      | 27.56x19.92x7.87     |
|                                                | Packing (W×D×H)   | inch      | 33.86x21.26x11.22    |
|                                                | Net/Gross Weight  | lbs.      | 39.24/48.50          |

## CH-M12DTUI

27.56x19.92x7.87