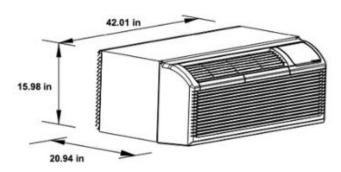

## Dimension of air conditioner

## **KEY FEATURES:**

- All in one System.
- SmartKit Built In.
- Compatible with Universal 24V Wire Thermostat.
- Turbo Mode.
- 3 Speed Levels.

| Model                    |                                    |           | CH-PTHE15HP       |
|--------------------------|------------------------------------|-----------|-------------------|
| Power supply             |                                    | V, Ph, Hz | 208/230V,1Ph,60Hz |
| Cooling                  | Capacity                           | Btu/h     | 14,700/14,500     |
|                          | EER/EER2                           | Btu/w     | 10.6              |
|                          | Input                              | W         | 1,390/1,370       |
|                          | Rated current                      | A         | 6.03/6.58         |
| Heating (PTC)            | Capacity                           | Btu/h     | 10,900/8,900      |
|                          | Input                              | kW        | 3,535/2,900       |
|                          | Rated current                      | A         | 15.3/13.7         |
| Heating (Heat Pump only) | Capacity                           | Btu/h     | 13,500/13,200     |
|                          | Input                              | kW        | 1,237/1,209       |
|                          | Rated current                      | A         | 5.38/5.82         |
|                          | COP                                | W/W       | 3.20              |
|                          | Туре                               |           | ROTARY            |
|                          | Capacity                           | W         | 4,000             |
|                          | Input                              | W         | 1,310             |
| Compressor               | Rated current                      | A         | 6.35              |
|                          | Locked rotor Amp(LRA)              | A         | 34.5 ±10%         |
|                          | Capacitor                          | uF        | 35                |
|                          | Refrigerant oil/oil charge         | OZ        | RB68A F 11.8      |
|                          | Waterproofing class                |           | IP20              |
| Electrical Plug type     |                                    |           | LCDI(6-20P)       |
| Electrical               | Recommended Circuit Breaker        | A         | 20                |
| Outdoor side fan motor   | Input                              | W         | 87                |
|                          | Capacitor                          | uF        | 3                 |
| Refrigerant              | Туре                               |           | R410a             |
|                          | Design pressure(145psi=1MPa )(L/H) | psi       | 300/580           |
| Air flow and noise level | Indoor side air flow(Hi/Lo)        | cfm       | 374/345/312       |
|                          | Indoor side noise level (Hi/Lo)    | dB(A)     | 53/52             |
|                          | Outdoor side noise level(Hi)       | dB(A)     | 67                |
|                          | Fresh air ventelation              | cfm       | 62/60/56          |
|                          | Dehumidification value             | pnt/day   | 4.3               |
|                          | Dimension(W*D*H)                   | in        | 42.01x20.94x15.98 |
|                          | Packing (W*D*H)                    | in        | 44.49x24.61x19.29 |
|                          | Net/Gross weight                   | lb        | 116.8/126.5       |