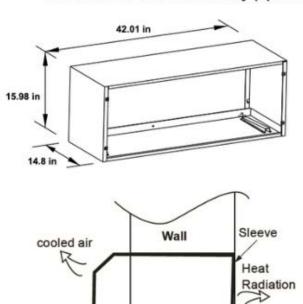

| 374/345/312       |
|                          | Indoor side noise level (Hi/Lo)    | dB(A)     | 53/52             |
|                          | Outdoor side noise level(Hi)       | dB(A)     | 67                |
|                          | Fresh air ventelation              | cfm       | 62/60/56          |
|                          | Dehumidification value             | pnt/day   | 4.3               |
|                          | Dimension(W*D*H)                   | in        | 42.01x20.94x15.98 |
|                          | Packing (W*D*H)                    | in        | 44.49x24.61x19.29 |
|                          | Net/Gross weight                   | lb        | 116.8/126.5       |



## PTAC

## Dimension of air conditioner



## Dimension of sleeve assembly (optional)



Intake air

Over 20

Wall