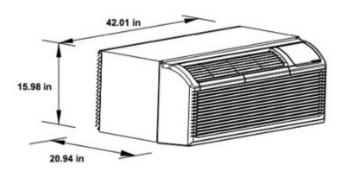

r flow(Hi/Lo)        | cfm       | 387/351/309       |
|                            | Indoor side noise level (Hi/Lo)    | dB(A)     | 52/51             |
|                            | Outdoor side noise level(Hi)       | dB(A)     | 67                |
|                            | Fresh air ventelation              | cfm       | 62/60/56          |
|                            | Dehumidification value             | pnt/day   | 2.9               |
|                            | Dimension(W*D*H)                   | in        | 42.01x20.94x15.98 |
|                            | Packing (W*D*H)                    | in        | 44.49x24.61x19.29 |
|                            | Net/Gross weight                   | lb        | 116/125.4         |



## PTAC

## Dimension of air conditioner



## Dimension of sleeve assembly (optional)



Intake air

Wall