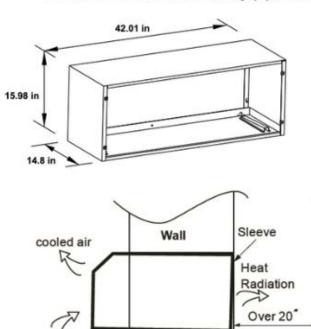

|
|                            | Indoor side noise level (Hi/Lo)    | dB(A)     | 52/51             |
|                            | Outdoor side noise level(Hi)       | dB(A)     | 67                |
|                            | Fresh air ventelation              | cfm       | 62/60/56          |
|                            | Dehumidification value             | pnt/day   | 2.9               |
|                            | Dimension(W*D*H)                   | in        | 42.01x20.94x15.98 |
|                            | Packing (W*D*H)                    | in        | 44.49x24.61x19.29 |
|                            | Net/Gross weight                   | lb        | 116/125.4         |



## PTAC

## Dimension of air conditioner



## Dimension of sleeve assembly (optional)



Intake air

Wall