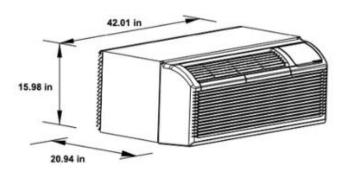

## **KEY FEATURES:**

- All in one System.
- SmartKit Built In.
- Compatible with Universal 24V Wire Thermostat.
- Turbo Mode.
- 3 Speed Levels.

| Model                    |                                    |           | CH-PT09HPGF       |
|--------------------------|------------------------------------|-----------|-------------------|
| Power supply             |                                    | V, Ph, Hz | 208/230V,1Ph,60Hz |
| Cooling                  | Capacity                           | Btu/h     | 9,000/8,800       |
|                          | EER/EER2                           | Btu/w     | 11.4              |
|                          | Input                              | W         | 796/778           |
|                          | Rated current                      | А         | 3.46/3.75         |
| Heating (PTC)            | Capacity                           | Btu/h     | 10,900/8,900      |
|                          | Input                              | kW        | 3,535.5/2,897     |
|                          | Rated current                      | А         | 15.3/13.7         |
| Heating (Heat Pump only) | Capacity                           | Btu/h     | 8,100/7,900       |
|                          | Input                              | kW        | 700/680           |
|                          | Rated current                      | А         | 3.04/3.28         |
|                          | COP                                | W/W       | 3.40              |
|                          | Туре                               |           | ROTARY            |
|                          | Capacity                           | W         | 2,585/2,600       |
|                          | Input                              | W         | 638/650           |
| Compressor               | Rated current                      | А         | 3.08/2.85         |
| Compressor               | Locked rotor Amp(LRA)              | А         | 18±10%            |
|                          | Capacitor                          | uF        | 20                |
|                          | Refrigerant oil/oil charge         | OZ        | VG68 9.5          |
|                          | Waterproofing class                |           | IP20              |
| Electrical               | lug type                           |           | LCDI(6-20P)       |
| Liectrical               | Recommended Circuit Breaker        | A         | 20                |
| Outdoor side fan motor   | Input                              | W         | 71                |
|                          | Capacitor                          | uF        | 3                 |
| Refrigerant              | Туре                               |           | R410a             |
|                          | Design pressure(145psi=1MPa )(L/H) | psi       | 300/580           |
| Air flow and noise level | Indoor side air flow(Hi/Lo)        | cfm       | 431/386/333       |
|                          | Indoor side noise level (Hi/Lo)    | dB(A)     | 50/47             |
|                          | Outdoor side noise level(Hi)       | dB(A)     | 64                |
|                          | Fresh air ventelation              | cfm       | 61.1/57.6/50.6    |
|                          | Dehumidification value             | pnt/day   | 1.1               |
| Dimension                | Dimension(W*D*H)                   | in        | 42.01x20.94x15.98 |
|                          | Packing (W*D*H)                    | in        | 44.49x24.61x19.29 |
|                          | Net/Gross weight                   | lb        | 102.5/112.9       |

## Dimension of air conditioner