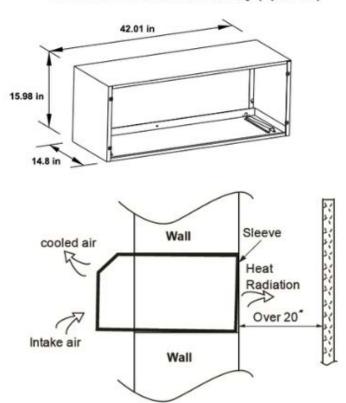

| 431/386/333       |
|                          | Indoor side noise level (Hi/Lo)    | dB(A)     | 50/47             |
|                          | Outdoor side noise level(Hi)       | dB(A)     | 64                |
|                          | Fresh air ventelation              | cfm       | 61.1/57.6/50.6    |
|                          | Dehumidification value             | pnt/day   | 1.1               |
| Dimension                | Dimension(W*D*H)                   | in        | 42.01x20.94x15.98 |
|                          | Packing (W*D*H)                    | in        | 44.49x24.61x19.29 |
|                          | Net/Gross weight                   | lb        | 102.5/112.9       |



## PTAC

## Dimension of air conditioner



## Dimension of sleeve assembly (optional)