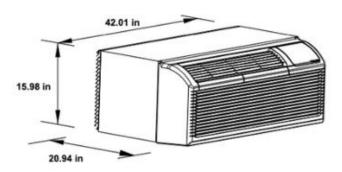

#### Dimension of air conditioner

## **CH-PTW-12HPGF**

| Model                    |                                    |           | CH-PTW-12HPGF     |
|--------------------------|------------------------------------|-----------|-------------------|
| Power supply             |                                    | V, Ph, Hz | 208/230V,1Ph,60Hz |
| Cooling                  | Capacity                           | Btu/h     | 12,000/11,800     |
|                          | EER/EER2                           | Btu/w     | 10.5              |
|                          | Input                              | W         | 1,040/1,020       |
|                          | Rated current                      | А         | 5.3/5.8           |
| Heating (PTC)            | Capacity                           | Btu/h     | 10,900/8,900      |
|                          | Input                              | kW        | 3,500/2,897       |
|                          | Rated current                      | А         | 15.3/13.7         |
| Heating (Heat Pump only) | Capacity                           | Btu/h     | 10,800/10,500     |
|                          | Input                              | kW        | 890/850           |
|                          | Rated current                      | А         | 5.0/5.3           |
|                          | СОР                                | W/W       | 3.20              |
| Compressor               | Туре                               |           | ROTARY            |
|                          | Capacity                           | W         | 3,590/3,620       |
|                          | Input                              | W         | 850/875           |
|                          | Rated current                      | А         | 4.18/3.85         |
|                          | Locked rotor Amp(LRA)              | А         | 28.5±10%          |
|                          | Capacitor                          | uF        | 35                |
|                          | Refrigerant oil/oil charge         | OZ        | VG68 10.1         |
|                          | Waterproofing class                |           | IP20              |
| Electrical               | Plug type                          |           | LCDI(6-20P)       |
|                          | Recommended Circuit Breaker        | A         | 20                |
| Outdoor side fan motor   | Input                              | W         | 87                |
|                          | Capacitor                          | uF        | 3                 |
| Refrigerant              | Туре                               |           | R32               |
|                          | Design pressure(145psi=1MPa )(L/H) | psi       | 540/300           |
| Air flow and noise level | Indoor side air flow(Hi/Lo)        | cfm       | 438/344           |
|                          | Indoor side noise level (Hi/Lo)    | dB(A)     | 52/51.5           |
|                          | Outdoor side noise level(Hi)       | dB(A)     | 67                |
|                          | Fresh air ventelation              | cfm       | 62/60/56          |
|                          | Dehumidification value             | pnt/day   | 2.9               |
| Dimension                | Dimension(W*D*H)                   | in        | 42.01x20.94x15.98 |
|                          | Packing (W*D*H)                    | in        | 44.49x24.61x19.29 |
|                          | Net/Gross weight                   | lb        | 110.23/119.05     |