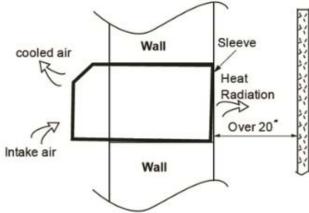

38/344           |
|                          | Indoor side noise level (Hi/Lo)    | dB(A)     | 52/51.5           |
|                          | Outdoor side noise level(Hi)       | dB(A)     | 67                |
|                          | Fresh air ventelation              | cfm       | 62/60/56          |
|                          | Dehumidification value             | pnt/day   | 2.9               |
| Dimension                | Dimension(W*D*H)                   | in        | 42.01x20.94x15.98 |
|                          | Packing (W*D*H)                    | in        | 44.49x24.61x19.29 |
|                          | Net/Gross weight                   | lb        | 110.23/119.05     |



# PTAC

#### Dimension of air conditioner



### Dimension of sleeve assembly (optional)