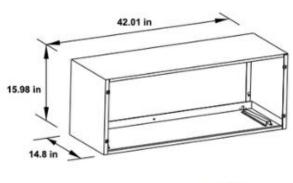

438/344           |
|                          | Indoor side noise level (Hi/Lo)    | dB(A)     | 52/51.5           |
|                          | Outdoor side noise level(Hi)       | dB(A)     | 67                |
|                          | Fresh air ventelation              | cfm       | 62/60/56          |
|                          | Dehumidification value             | pnt/day   | 2.9               |
| Dimension                | Dimension(W*D*H)                   | in        | 42.01x20.94x15.98 |
|                          | Packing (W*D*H)                    | in        | 44.49x24.61x19.29 |
|                          | Net/Gross weight                   | lb        | 110.23/119.05     |



# PTAC

#### Dimension of air conditioner



### Dimension of sleeve assembly (optional)