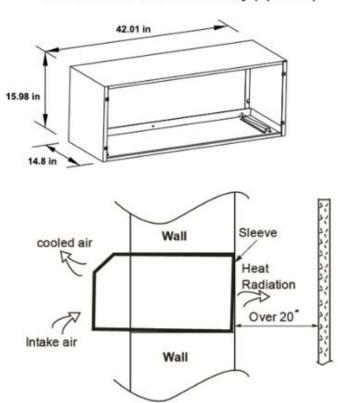

362.9/300         |
|                          | Indoor side noise level (Hi/Lo)    | dB(A)     | 50/49.5           |
|                          | Outdoor side noise level(Hi)       | dB(A)     | 64                |
|                          | Fresh air ventelation              | cfm       | 61.1/57.6/50.6    |
|                          | Dehumidification value             | pnt/day   | 1.1               |
| Dimension                | Dimension(W*D*H)                   | in        | 42.01x20.94x15.98 |
|                          | Packing (W*D*H)                    | in        | 44.49x24.61x19.29 |
|                          | Net/Gross weight                   | lb        | 99.21/108.03      |



# PTAC

#### Dimension of air conditioner



### Dimension of sleeve assembly (optional)