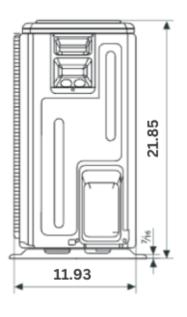

# **CH-ES09-230VO + CH-M09DTUI**

| Outdoor Model                                                                                                                                                                                                                                                                                                                                                                                                                                                                                                                                                                                                                                                                                                                                                                                                                                                                                                                                                                                                                                                                                                                                                                                                                                                                                                                                                                                                                                                                                                                                                                                                                                                                                                                                                                                                                                                                                                                                                                                                                                                                                                                  |                          |           | CH-ES09-230VO       |  |
|--------------------------------------------------------------------------------------------------------------------------------------------------------------------------------------------------------------------------------------------------------------------------------------------------------------------------------------------------------------------------------------------------------------------------------------------------------------------------------------------------------------------------------------------------------------------------------------------------------------------------------------------------------------------------------------------------------------------------------------------------------------------------------------------------------------------------------------------------------------------------------------------------------------------------------------------------------------------------------------------------------------------------------------------------------------------------------------------------------------------------------------------------------------------------------------------------------------------------------------------------------------------------------------------------------------------------------------------------------------------------------------------------------------------------------------------------------------------------------------------------------------------------------------------------------------------------------------------------------------------------------------------------------------------------------------------------------------------------------------------------------------------------------------------------------------------------------------------------------------------------------------------------------------------------------------------------------------------------------------------------------------------------------------------------------------------------------------------------------------------------------|--------------------------|-----------|---------------------|--|
| Power supply                                                                                                                                                                                                                                                                                                                                                                                                                                                                                                                                                                                                                                                                                                                                                                                                                                                                                                                                                                                                                                                                                                                                                                                                                                                                                                                                                                                                                                                                                                                                                                                                                                                                                                                                                                                                                                                                                                                                                                                                                                                                                                                   |                          | V, Ph, Hz | 208-230V, 1Ph, 60Hz |  |
| Min. circuit ampacity                                                                                                                                                                                                                                                                                                                                                                                                                                                                                                                                                                                                                                                                                                                                                                                                                                                                                                                                                                                                                                                                                                                                                                                                                                                                                                                                                                                                                                                                                                                                                                                                                                                                                                                                                                                                                                                                                                                                                                                                                                                                                                          |                          | A         | 13                  |  |
| Max. fuse                                                                                                                                                                                                                                                                                                                                                                                                                                                                                                                                                                                                                                                                                                                                                                                                                                                                                                                                                                                                                                                                                                                                                                                                                                                                                                                                                                                                                                                                                                                                                                                                                                                                                                                                                                                                                                                                                                                                                                                                                                                                                                                      |                          | A         | 15                  |  |
| Compressor                                                                                                                                                                                                                                                                                                                                                                                                                                                                                                                                                                                                                                                                                                                                                                                                                                                                                                                                                                                                                                                                                                                                                                                                                                                                                                                                                                                                                                                                                                                                                                                                                                                                                                                                                                                                                                                                                                                                                                                                                                                                                                                     | Model                    |           | KSK103D33UEZ3       |  |
|                                                                                                                                                                                                                                                                                                                                                                                                                                                                                                                                                                                                                                                                                                                                                                                                                                                                                                                                                                                                                                                                                                                                                                                                                                                                                                                                                                                                                                                                                                                                                                                                                                                                                                                                                                                                                                                                                                                                                                                                                                                                                                                                | Туре                     |           | ROTARY              |  |
|                                                                                                                                                                                                                                                                                                                                                                                                                                                                                                                                                                                                                                                                                                                                                                                                                                                                                                                                                                                                                                                                                                                                                                                                                                                                                                                                                                                                                                                                                                                                                                                                                                                                                                                                                                                                                                                                                                                                                                                                                                                                                                                                | Brand                    |           | GMCC                |  |
|                                                                                                                                                                                                                                                                                                                                                                                                                                                                                                                                                                                                                                                                                                                                                                                                                                                                                                                                                                                                                                                                                                                                                                                                                                                                                                                                                                                                                                                                                                                                                                                                                                                                                                                                                                                                                                                                                                                                                                                                                                                                                                                                | Capacity                 | Btu/h     | 11,100              |  |
|                                                                                                                                                                                                                                                                                                                                                                                                                                                                                                                                                                                                                                                                                                                                                                                                                                                                                                                                                                                                                                                                                                                                                                                                                                                                                                                                                                                                                                                                                                                                                                                                                                                                                                                                                                                                                                                                                                                                                                                                                                                                                                                                | Input                    | w         | 826                 |  |
|                                                                                                                                                                                                                                                                                                                                                                                                                                                                                                                                                                                                                                                                                                                                                                                                                                                                                                                                                                                                                                                                                                                                                                                                                                                                                                                                                                                                                                                                                                                                                                                                                                                                                                                                                                                                                                                                                                                                                                                                                                                                                                                                | Rated current (RLA)      | A         | 6.4                 |  |
|                                                                                                                                                                                                                                                                                                                                                                                                                                                                                                                                                                                                                                                                                                                                                                                                                                                                                                                                                                                                                                                                                                                                                                                                                                                                                                                                                                                                                                                                                                                                                                                                                                                                                                                                                                                                                                                                                                                                                                                                                                                                                                                                | Refrigerant oil          | OZ        | VG74 10.5           |  |
|                                                                                                                                                                                                                                                                                                                                                                                                                                                                                                                                                                                                                                                                                                                                                                                                                                                                                                                                                                                                                                                                                                                                                                                                                                                                                                                                                                                                                                                                                                                                                                                                                                                                                                                                                                                                                                                                                                                                                                                                                                                                                                                                | Qty                      |           | 1                   |  |
|                                                                                                                                                                                                                                                                                                                                                                                                                                                                                                                                                                                                                                                                                                                                                                                                                                                                                                                                                                                                                                                                                                                                                                                                                                                                                                                                                                                                                                                                                                                                                                                                                                                                                                                                                                                                                                                                                                                                                                                                                                                                                                                                | Input                    | W         | 73                  |  |
| Outdoor fan motor                                                                                                                                                                                                                                                                                                                                                                                                                                                                                                                                                                                                                                                                                                                                                                                                                                                                                                                                                                                                                                                                                                                                                                                                                                                                                                                                                                                                                                                                                                                                                                                                                                                                                                                                                                                                                                                                                                                                                                                                                                                                                                              | RLA                      | A         | 0.4                 |  |
|                                                                                                                                                                                                                                                                                                                                                                                                                                                                                                                                                                                                                                                                                                                                                                                                                                                                                                                                                                                                                                                                                                                                                                                                                                                                                                                                                                                                                                                                                                                                                                                                                                                                                                                                                                                                                                                                                                                                                                                                                                                                                                                                | Speed                    | r/min     | 800/600             |  |
| Outdoor air flow (Max)                                                                                                                                                                                                                                                                                                                                                                                                                                                                                                                                                                                                                                                                                                                                                                                                                                                                                                                                                                                                                                                                                                                                                                                                                                                                                                                                                                                                                                                                                                                                                                                                                                                                                                                                                                                                                                                                                                                                                                                                                                                                                                         |                          | CFM       | 1,294.12            |  |
| Outdoor noise level (Max)                                                                                                                                                                                                                                                                                                                                                                                                                                                                                                                                                                                                                                                                                                                                                                                                                                                                                                                                                                                                                                                                                                                                                                                                                                                                                                                                                                                                                                                                                                                                                                                                                                                                                                                                                                                                                                                                                                                                                                                                                                                                                                      |                          | dB(A)     | 55                  |  |
| Throttle type                                                                                                                                                                                                                                                                                                                                                                                                                                                                                                                                                                                                                                                                                                                                                                                                                                                                                                                                                                                                                                                                                                                                                                                                                                                                                                                                                                                                                                                                                                                                                                                                                                                                                                                                                                                                                                                                                                                                                                                                                                                                                                                  |                          |           | EXV                 |  |
|                                                                                                                                                                                                                                                                                                                                                                                                                                                                                                                                                                                                                                                                                                                                                                                                                                                                                                                                                                                                                                                                                                                                                                                                                                                                                                                                                                                                                                                                                                                                                                                                                                                                                                                                                                                                                                                                                                                                                                                                                                                                                                                                | Dimensions (WxDxH)       | inch      | 30.12x11.93x21.85   |  |
| Outdoor unit                                                                                                                                                                                                                                                                                                                                                                                                                                                                                                                                                                                                                                                                                                                                                                                                                                                                                                                                                                                                                                                                                                                                                                                                                                                                                                                                                                                                                                                                                                                                                                                                                                                                                                                                                                                                                                                                                                                                                                                                                                                                                                                   | Packing (WxDxH)          | inch      | 34.92x13.27x24.02   |  |
|                                                                                                                                                                                                                                                                                                                                                                                                                                                                                                                                                                                                                                                                                                                                                                                                                                                                                                                                                                                                                                                                                                                                                                                                                                                                                                                                                                                                                                                                                                                                                                                                                                                                                                                                                                                                                                                                                                                                                                                                                                                                                                                                | Net/Gross weight         | inch      | 63.71/69.00         |  |
| Defries as at                                                                                                                                                                                                                                                                                                                                                                                                                                                                                                                                                                                                                                                                                                                                                                                                                                                                                                                                                                                                                                                                                                                                                                                                                                                                                                                                                                                                                                                                                                                                                                                                                                                                                                                                                                                                                                                                                                                                                                                                                                                                                                                  | Туре                     |           | R410A               |  |
| Refrigerant                                                                                                                                                                                                                                                                                                                                                                                                                                                                                                                                                                                                                                                                                                                                                                                                                                                                                                                                                                                                                                                                                                                                                                                                                                                                                                                                                                                                                                                                                                                                                                                                                                                                                                                                                                                                                                                                                                                                                                                                                                                                                                                    | Precharge                | ft        | 25                  |  |
| Additional charge for 1/4 inch liquid pipe                                                                                                                                                                                                                                                                                                                                                                                                                                                                                                                                                                                                                                                                                                                                                                                                                                                                                                                                                                                                                                                                                                                                                                                                                                                                                                                                                                                                                                                                                                                                                                                                                                                                                                                                                                                                                                                                                                                                                                                                                                                                                     |                          | OZ        | 0.16                |  |
| Additional charge for 3/8                                                                                                                                                                                                                                                                                                                                                                                                                                                                                                                                                                                                                                                                                                                                                                                                                                                                                                                                                                                                                                                                                                                                                                                                                                                                                                                                                                                                                                                                                                                                                                                                                                                                                                                                                                                                                                                                                                                                                                                                                                                                                                      | inch liquid pipe         | OZ        |                     |  |
| Refrigerant piping                                                                                                                                                                                                                                                                                                                                                                                                                                                                                                                                                                                                                                                                                                                                                                                                                                                                                                                                                                                                                                                                                                                                                                                                                                                                                                                                                                                                                                                                                                                                                                                                                                                                                                                                                                                                                                                                                                                                                                                                                                                                                                             | Liquid side/Gas side     | inch      | 1/4"/3/8"           |  |
|                                                                                                                                                                                                                                                                                                                                                                                                                                                                                                                                                                                                                                                                                                                                                                                                                                                                                                                                                                                                                                                                                                                                                                                                                                                                                                                                                                                                                                                                                                                                                                                                                                                                                                                                                                                                                                                                                                                                                                                                                                                                                                                                | Max. pipe length         | ft        | 82.02               |  |
|                                                                                                                                                                                                                                                                                                                                                                                                                                                                                                                                                                                                                                                                                                                                                                                                                                                                                                                                                                                                                                                                                                                                                                                                                                                                                                                                                                                                                                                                                                                                                                                                                                                                                                                                                                                                                                                                                                                                                                                                                                                                                                                                | Max. difference in level | ft        | 32.81               |  |
| A contact to contact t | Cooling                  | F         | -13~122             |  |
| Ambient temperature                                                                                                                                                                                                                                                                                                                                                                                                                                                                                                                                                                                                                                                                                                                                                                                                                                                                                                                                                                                                                                                                                                                                                                                                                                                                                                                                                                                                                                                                                                                                                                                                                                                                                                                                                                                                                                                                                                                                                                                                                                                                                                            | Heating                  | F         | -13~75              |  |

### CH-ES09-230VO

| Dimensions | Width | Depth | Height |
|------------|-------|-------|--------|
| Inches     | 30.12 | 11.93 | 21.85  |