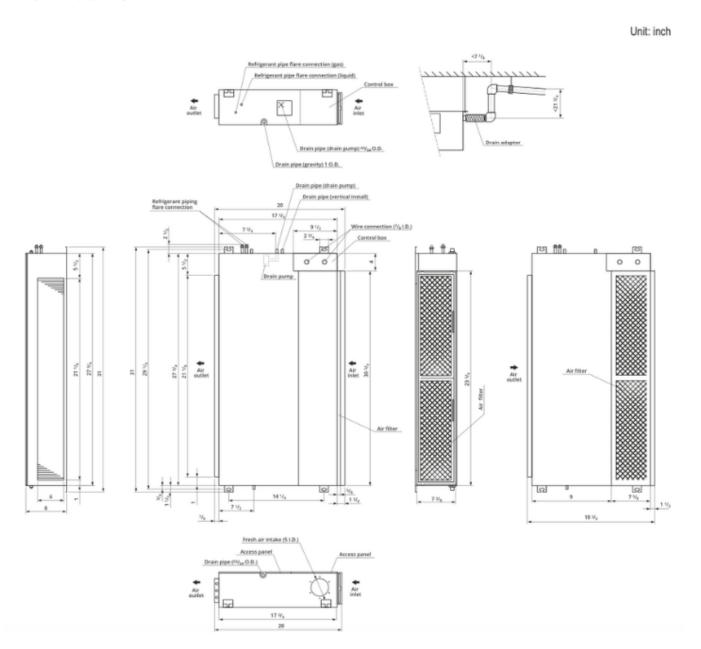

| Heating                  | F         | -13~75              |  |



#### CH-M09DTUI



27.56x19.92x7.87



### CH-ES09-230VO





| Dimensions | Width | Depth | Height |
|------------|-------|-------|--------|
| Inches     | 30.12 | 11.93 | 21.85  |