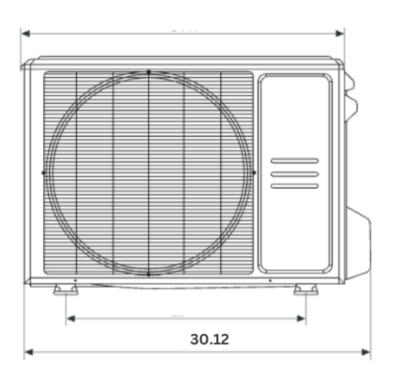

# **CH-ES09-230VO + CH-M09DTUI**

| Outdoor Model                                                                                                                                                                                                                                                                                                                                                                                                                                                                                                                                                                                                                                                                                                                                                                                                                                                                                                                                                                                                                                                                                                                                                                                                                                                                                                                                                                                                                                                                                                                                                                                                                                                                                                                                                                                                                                                                                                                                                                                                                                                                                                                  |                          |           | CH-ES09-230VO       |  |
|--------------------------------------------------------------------------------------------------------------------------------------------------------------------------------------------------------------------------------------------------------------------------------------------------------------------------------------------------------------------------------------------------------------------------------------------------------------------------------------------------------------------------------------------------------------------------------------------------------------------------------------------------------------------------------------------------------------------------------------------------------------------------------------------------------------------------------------------------------------------------------------------------------------------------------------------------------------------------------------------------------------------------------------------------------------------------------------------------------------------------------------------------------------------------------------------------------------------------------------------------------------------------------------------------------------------------------------------------------------------------------------------------------------------------------------------------------------------------------------------------------------------------------------------------------------------------------------------------------------------------------------------------------------------------------------------------------------------------------------------------------------------------------------------------------------------------------------------------------------------------------------------------------------------------------------------------------------------------------------------------------------------------------------------------------------------------------------------------------------------------------|--------------------------|-----------|---------------------|--|
| Power supply                                                                                                                                                                                                                                                                                                                                                                                                                                                                                                                                                                                                                                                                                                                                                                                                                                                                                                                                                                                                                                                                                                                                                                                                                                                                                                                                                                                                                                                                                                                                                                                                                                                                                                                                                                                                                                                                                                                                                                                                                                                                                                                   |                          | V, Ph, Hz | 208-230V, 1Ph, 60Hz |  |
| Min. circuit ampacity                                                                                                                                                                                                                                                                                                                                                                                                                                                                                                                                                                                                                                                                                                                                                                                                                                                                                                                                                                                                                                                                                                                                                                                                                                                                                                                                                                                                                                                                                                                                                                                                                                                                                                                                                                                                                                                                                                                                                                                                                                                                                                          |                          | A         | 13                  |  |
| Max. fuse                                                                                                                                                                                                                                                                                                                                                                                                                                                                                                                                                                                                                                                                                                                                                                                                                                                                                                                                                                                                                                                                                                                                                                                                                                                                                                                                                                                                                                                                                                                                                                                                                                                                                                                                                                                                                                                                                                                                                                                                                                                                                                                      |                          | A         | 15                  |  |
| Compressor                                                                                                                                                                                                                                                                                                                                                                                                                                                                                                                                                                                                                                                                                                                                                                                                                                                                                                                                                                                                                                                                                                                                                                                                                                                                                                                                                                                                                                                                                                                                                                                                                                                                                                                                                                                                                                                                                                                                                                                                                                                                                                                     | Model                    |           | KSK103D33UEZ3       |  |
|                                                                                                                                                                                                                                                                                                                                                                                                                                                                                                                                                                                                                                                                                                                                                                                                                                                                                                                                                                                                                                                                                                                                                                                                                                                                                                                                                                                                                                                                                                                                                                                                                                                                                                                                                                                                                                                                                                                                                                                                                                                                                                                                | Туре                     |           | ROTARY              |  |
|                                                                                                                                                                                                                                                                                                                                                                                                                                                                                                                                                                                                                                                                                                                                                                                                                                                                                                                                                                                                                                                                                                                                                                                                                                                                                                                                                                                                                                                                                                                                                                                                                                                                                                                                                                                                                                                                                                                                                                                                                                                                                                                                | Brand                    |           | GMCC                |  |
|                                                                                                                                                                                                                                                                                                                                                                                                                                                                                                                                                                                                                                                                                                                                                                                                                                                                                                                                                                                                                                                                                                                                                                                                                                                                                                                                                                                                                                                                                                                                                                                                                                                                                                                                                                                                                                                                                                                                                                                                                                                                                                                                | Capacity                 | Btu/h     | 11,100              |  |
|                                                                                                                                                                                                                                                                                                                                                                                                                                                                                                                                                                                                                                                                                                                                                                                                                                                                                                                                                                                                                                                                                                                                                                                                                                                                                                                                                                                                                                                                                                                                                                                                                                                                                                                                                                                                                                                                                                                                                                                                                                                                                                                                | Input                    | w         | 826                 |  |
|                                                                                                                                                                                                                                                                                                                                                                                                                                                                                                                                                                                                                                                                                                                                                                                                                                                                                                                                                                                                                                                                                                                                                                                                                                                                                                                                                                                                                                                                                                                                                                                                                                                                                                                                                                                                                                                                                                                                                                                                                                                                                                                                | Rated current (RLA)      | A         | 6.4                 |  |
|                                                                                                                                                                                                                                                                                                                                                                                                                                                                                                                                                                                                                                                                                                                                                                                                                                                                                                                                                                                                                                                                                                                                                                                                                                                                                                                                                                                                                                                                                                                                                                                                                                                                                                                                                                                                                                                                                                                                                                                                                                                                                                                                | Refrigerant oil          | OZ        | VG74 10.5           |  |
|                                                                                                                                                                                                                                                                                                                                                                                                                                                                                                                                                                                                                                                                                                                                                                                                                                                                                                                                                                                                                                                                                                                                                                                                                                                                                                                                                                                                                                                                                                                                                                                                                                                                                                                                                                                                                                                                                                                                                                                                                                                                                                                                | Qty                      |           | 1                   |  |
|                                                                                                                                                                                                                                                                                                                                                                                                                                                                                                                                                                                                                                                                                                                                                                                                                                                                                                                                                                                                                                                                                                                                                                                                                                                                                                                                                                                                                                                                                                                                                                                                                                                                                                                                                                                                                                                                                                                                                                                                                                                                                                                                | Input                    | W         | 73                  |  |
| Outdoor fan motor                                                                                                                                                                                                                                                                                                                                                                                                                                                                                                                                                                                                                                                                                                                                                                                                                                                                                                                                                                                                                                                                                                                                                                                                                                                                                                                                                                                                                                                                                                                                                                                                                                                                                                                                                                                                                                                                                                                                                                                                                                                                                                              | RLA                      | A         | 0.4                 |  |
|                                                                                                                                                                                                                                                                                                                                                                                                                                                                                                                                                                                                                                                                                                                                                                                                                                                                                                                                                                                                                                                                                                                                                                                                                                                                                                                                                                                                                                                                                                                                                                                                                                                                                                                                                                                                                                                                                                                                                                                                                                                                                                                                | Speed                    | r/min     | 800/600             |  |
| Outdoor air flow (Max)                                                                                                                                                                                                                                                                                                                                                                                                                                                                                                                                                                                                                                                                                                                                                                                                                                                                                                                                                                                                                                                                                                                                                                                                                                                                                                                                                                                                                                                                                                                                                                                                                                                                                                                                                                                                                                                                                                                                                                                                                                                                                                         |                          | CFM       | 1,294.12            |  |
| Outdoor noise level (Max)                                                                                                                                                                                                                                                                                                                                                                                                                                                                                                                                                                                                                                                                                                                                                                                                                                                                                                                                                                                                                                                                                                                                                                                                                                                                                                                                                                                                                                                                                                                                                                                                                                                                                                                                                                                                                                                                                                                                                                                                                                                                                                      |                          | dB(A)     | 55                  |  |
| Throttle type                                                                                                                                                                                                                                                                                                                                                                                                                                                                                                                                                                                                                                                                                                                                                                                                                                                                                                                                                                                                                                                                                                                                                                                                                                                                                                                                                                                                                                                                                                                                                                                                                                                                                                                                                                                                                                                                                                                                                                                                                                                                                                                  |                          |           | EXV                 |  |
|                                                                                                                                                                                                                                                                                                                                                                                                                                                                                                                                                                                                                                                                                                                                                                                                                                                                                                                                                                                                                                                                                                                                                                                                                                                                                                                                                                                                                                                                                                                                                                                                                                                                                                                                                                                                                                                                                                                                                                                                                                                                                                                                | Dimensions (WxDxH)       | inch      | 30.12x11.93x21.85   |  |
| Outdoor unit                                                                                                                                                                                                                                                                                                                                                                                                                                                                                                                                                                                                                                                                                                                                                                                                                                                                                                                                                                                                                                                                                                                                                                                                                                                                                                                                                                                                                                                                                                                                                                                                                                                                                                                                                                                                                                                                                                                                                                                                                                                                                                                   | Packing (WxDxH)          | inch      | 34.92x13.27x24.02   |  |
|                                                                                                                                                                                                                                                                                                                                                                                                                                                                                                                                                                                                                                                                                                                                                                                                                                                                                                                                                                                                                                                                                                                                                                                                                                                                                                                                                                                                                                                                                                                                                                                                                                                                                                                                                                                                                                                                                                                                                                                                                                                                                                                                | Net/Gross weight         | inch      | 63.71/69.00         |  |
| Defries as at                                                                                                                                                                                                                                                                                                                                                                                                                                                                                                                                                                                                                                                                                                                                                                                                                                                                                                                                                                                                                                                                                                                                                                                                                                                                                                                                                                                                                                                                                                                                                                                                                                                                                                                                                                                                                                                                                                                                                                                                                                                                                                                  | Туре                     |           | R410A               |  |
| Refrigerant                                                                                                                                                                                                                                                                                                                                                                                                                                                                                                                                                                                                                                                                                                                                                                                                                                                                                                                                                                                                                                                                                                                                                                                                                                                                                                                                                                                                                                                                                                                                                                                                                                                                                                                                                                                                                                                                                                                                                                                                                                                                                                                    | Precharge                | ft        | 25                  |  |
| Additional charge for 1/4 inch liquid pipe                                                                                                                                                                                                                                                                                                                                                                                                                                                                                                                                                                                                                                                                                                                                                                                                                                                                                                                                                                                                                                                                                                                                                                                                                                                                                                                                                                                                                                                                                                                                                                                                                                                                                                                                                                                                                                                                                                                                                                                                                                                                                     |                          | OZ        | 0.16                |  |
| Additional charge for 3/8                                                                                                                                                                                                                                                                                                                                                                                                                                                                                                                                                                                                                                                                                                                                                                                                                                                                                                                                                                                                                                                                                                                                                                                                                                                                                                                                                                                                                                                                                                                                                                                                                                                                                                                                                                                                                                                                                                                                                                                                                                                                                                      | inch liquid pipe         | OZ        |                     |  |
| Refrigerant piping                                                                                                                                                                                                                                                                                                                                                                                                                                                                                                                                                                                                                                                                                                                                                                                                                                                                                                                                                                                                                                                                                                                                                                                                                                                                                                                                                                                                                                                                                                                                                                                                                                                                                                                                                                                                                                                                                                                                                                                                                                                                                                             | Liquid side/Gas side     | inch      | 1/4"/3/8"           |  |
|                                                                                                                                                                                                                                                                                                                                                                                                                                                                                                                                                                                                                                                                                                                                                                                                                                                                                                                                                                                                                                                                                                                                                                                                                                                                                                                                                                                                                                                                                                                                                                                                                                                                                                                                                                                                                                                                                                                                                                                                                                                                                                                                | Max. pipe length         | ft        | 82.02               |  |
|                                                                                                                                                                                                                                                                                                                                                                                                                                                                                                                                                                                                                                                                                                                                                                                                                                                                                                                                                                                                                                                                                                                                                                                                                                                                                                                                                                                                                                                                                                                                                                                                                                                                                                                                                                                                                                                                                                                                                                                                                                                                                                                                | Max. difference in level | ft        | 32.81               |  |
| A contact to contact t | Cooling                  | F         | -13~122             |  |
| Ambient temperature                                                                                                                                                                                                                                                                                                                                                                                                                                                                                                                                                                                                                                                                                                                                                                                                                                                                                                                                                                                                                                                                                                                                                                                                                                                                                                                                                                                                                                                                                                                                                                                                                                                                                                                                                                                                                                                                                                                                                                                                                                                                                                            | Heating                  | F         | -13~75              |  |

### CH-ES09-230VO

| Dimensions | Width | Depth | Height |
|------------|-------|-------|--------|
| Inches     | 30.12 | 11.93 | 21.85  |