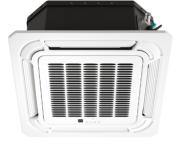

#### **CEILING CASSETTE**

### **KEY FEATURES:**

- Two-way Draining Connection
- Activated Carbon Filter
- GoldFin Anti-Corrosive Coating
- Omni-Directional Airflow
- 12 Indoor Fan Speeds
- Refrigerant Leakage Detection
- Self Diagnosis Function
- Fresh Air Intake