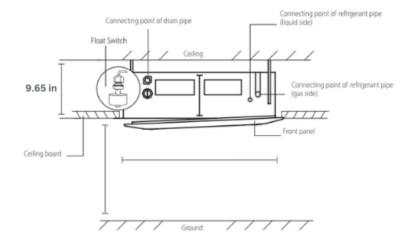

| SPECIFICATIONS:                                |                   |           |                            |
|------------------------------------------------|-------------------|-----------|----------------------------|
| Indoor Model                                   |                   |           | CH-24MSPHCT-230VI          |
| Power Supply                                   | Rated             | V, Ph, Hz | 208-230V, 1Ph, 60Hz        |
| Cooling                                        | Rated Capacity    | Btu/h     | 24,000                     |
| Heating                                        | Rated Capacity    | Btu/h     | 24,400                     |
| Minimum Circuit Ampacity (MCA)                 |                   | A         | 2.5                        |
| Max. Fuse                                      |                   | A         | 15                         |
| Indoor Air Flow (Hi/Mi/Lo)                     |                   | CFM       | 684.33/684.33/613.66/540.6 |
| Indoor Noise Level (Hi/Mi/Lo)                  |                   | dB(A)     | 48.5/46.5/40.5             |
| External static presure (SlimDuct/AHU only)    |                   | in. WG    |                            |
| Drainage water pipe diameter                   |                   | inch      | 1"                         |
| Diameter of refrigerant pipe (Liquid/Gas Side) |                   | Inch      | 3/8" - 5/8"                |
| Dehumidification                               |                   | Pnt/H     | 5.17                       |
| Communication wiring                           |                   |           | 14AWG*4                    |
| Indoor                                         | Dimension (W×D×H) | inch      | 33.07*33.07*8.07           |
|                                                | Packing (W×D×H)   | inch      | 35.43*35.43*8.86           |
|                                                | Net/Gross Weight  | lbs.      | 46.30/54.23                |
|                                                |                   |           |                            |

## **CEILING CASSETTE**

32.68x32.68x9.65