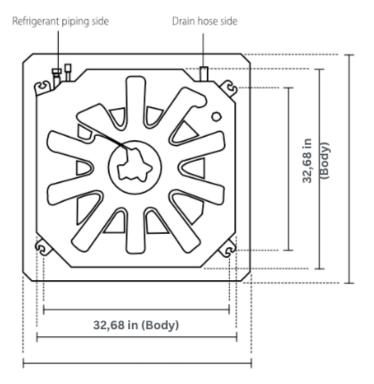

| SPECIFICATIONS:                                |                   |           |                            |
|------------------------------------------------|-------------------|-----------|----------------------------|
| Indoor Model                                   |                   |           | CH-24MSPHCT-230VI          |
| Power Supply                                   | Rated             | V, Ph, Hz | 208-230V, 1Ph, 60Hz        |
| Cooling                                        | Rated Capacity    | Btu/h     | 24,000                     |
| Heating                                        | Rated Capacity    | Btu/h     | 24,400                     |
| Minimum Circuit Ampacity (MCA)                 |                   | A         | 2.5                        |
| Max. Fuse                                      |                   | A         | 15                         |
| Indoor Air Flow (Hi/Mi/Lo)                     |                   | CFM       | 684.33/684.33/613.66/540.6 |
| Indoor Noise Level (Hi/Mi/Lo)                  |                   | dB(A)     | 48.5/46.5/40.5             |
| External static presure (SlimDuct/AHU only)    |                   | in. WG    |                            |
| Drainage water pipe diameter                   |                   | inch      | 1"                         |
| Diameter of refrigerant pipe (Liquid/Gas Side) |                   | Inch      | 3/8" - 5/8"                |
| Dehumidification                               |                   | Pnt/H     | 5.17                       |
| Communication wiring                           |                   |           | 14AWG*4                    |
| Indoor                                         | Dimension (W×D×H) | inch      | 33.07*33.07*8.07           |
|                                                | Packing (W×D×H)   | inch      | 35.43*35.43*8.86           |
|                                                | Net/Gross Weight  | lbs.      | 46.30/54.23                |
|                                                |                   |           |                            |

## **CEILING CASSETTE**

32.68x32.68x9.65