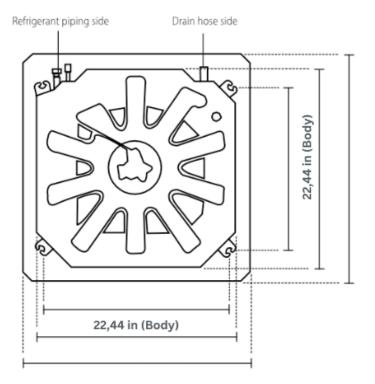

| SPECIFICATIONS:                                |                   |           |                            |
|------------------------------------------------|-------------------|-----------|----------------------------|
| Indoor Model                                   |                   |           | CH-12MSPHCT-230VI          |
| Power Supply                                   | Rated             | V, Ph, Hz | 208-230V, 1Ph, 60Hz        |
| Cooling                                        | Rated Capacity    | Btu/h     | 12,000                     |
| Heating                                        | Rated Capacity    | Btu/h     | 12,000                     |
| Minimum Circuit Ampacity (MCA)                 |                   | A         | 1.3                        |
| Max. Fuse                                      |                   | A         | 15                         |
| Indoor Air Flow (Hi/Mi/Lo)                     |                   | CFM       | 370.8/335.29/282.35/241.18 |
| Indoor Noise Level (Hi/Mi/Lo)                  |                   | dB(A)     | 40/36/32.5                 |
| External static presure (SlimDuct/AHU only)    |                   | in. WG    |                            |
| Drainage water pipe diameter                   |                   | inch      | 1"                         |
| Diameter of refrigerant pipe (Liquid/Gas Side) |                   | Inch      | 1/4" - 1/2"                |
| Dehumidification                               |                   | Pnt/H     | 2.32                       |
| Communication wiring                           |                   |           | 14AWG*4                    |
| Indoor                                         | Dimension (W×D×H) | inch      | 22.44x22.44x10.24          |
|                                                | Packing (W×D×H)   | inch      | 26.06x26.06x12.48          |
|                                                | Net/Gross Weight  | lbs.      | 35.27/41.01                |

## **CEILING CASSETTE**

22.44x22.44x10.24