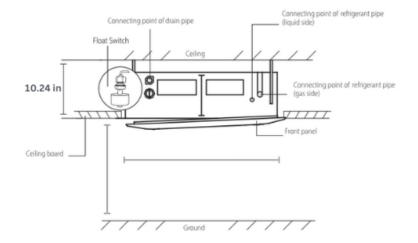

| SPECIFICATIONS:                                |                   |           |                            |
|------------------------------------------------|-------------------|-----------|----------------------------|
| Indoor Model                                   |                   |           | CH-12MSPHCT-230VI          |
| Power Supply                                   | Rated             | V, Ph, Hz | 208-230V, 1Ph, 60Hz        |
| Cooling                                        | Rated Capacity    | Btu/h     | 12,000                     |
| Heating                                        | Rated Capacity    | Btu/h     | 12,000                     |
| Minimum Circuit Ampacity (MCA)                 |                   | A         | 1.3                        |
| Max. Fuse                                      |                   | A         | 15                         |
| Indoor Air Flow (Hi/Mi/Lo)                     |                   | CFM       | 370.8/335.29/282.35/241.18 |
| Indoor Noise Level (Hi/Mi/Lo)                  |                   | dB(A)     | 40/36/32.5                 |
| External static presure (SlimDuct/AHU only)    |                   | in. WG    |                            |
| Drainage water pipe diameter                   |                   | inch      | 1"                         |
| Diameter of refrigerant pipe (Liquid/Gas Side) |                   | Inch      | 1/4" - 1/2"                |
| Dehumidification                               |                   | Pnt/H     | 2.32                       |
| Communication wiring                           |                   |           | 14AWG*4                    |
| Indoor                                         | Dimension (W×D×H) | inch      | 22.44x22.44x10.24          |
|                                                | Packing (W×D×H)   | inch      | 26.06x26.06x12.48          |
|                                                | Net/Gross Weight  | lbs.      | 35.27/41.01                |

## **CEILING CASSETTE**

22.44x22.44x10.24