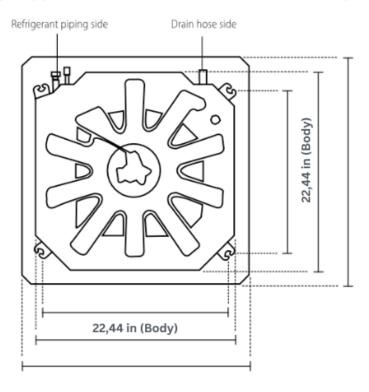

| SPECIFICATIONS:                                |                   |           |                            |
|------------------------------------------------|-------------------|-----------|----------------------------|
| Indoor Model                                   |                   |           | CH-09MSPHCT-230VI          |
| Power Supply                                   | Rated             | V, Ph, Hz | 208-230V, 1Ph, 60Hz        |
| Cooling                                        | Rated Capacity    | Btu/h     | 9,000                      |
| Heating                                        | Rated Capacity    | Btu/h     | 10,000                     |
| Minimum Circuit Ampacity (MCA)                 |                   | А         | 1.2                        |
| Max. Fuse                                      |                   | A         | 15                         |
| Indoor Air Flow (Hi/Mi/Lo)                     |                   | CFM       | 388.5/352.94/305.88/270.59 |
| Indoor Noise Level (Hi/Mi/Lo)                  |                   | dB(A)     | 37.5/34.5/31.5             |
| External static presure (SlimDuct/AHU only)    |                   | in. WG    |                            |
| Drainage water pipe diameter                   |                   | inch      | 1"                         |
| Diameter of refrigerant pipe (Liquid/Gas Side) |                   | Inch      | 1/4" - 3/8"                |
| Dehumidification                               |                   | Pnt/H     | 2.11                       |
| Communication wiring                           |                   |           | 14AWG*4                    |
| Indoor                                         | Dimension (W×D×H) | inch      | 22.44x22.44x10.24          |
|                                                | Packing (W×D×H)   | inch      | 26.06x26.06x12.48          |
|                                                | Net/Gross Weight  | lbs.      | 31.97/38.14                |

## **CEILING CASSETTE**

22.44x22.44x10.24