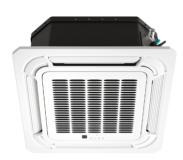

# CH-09MSPHCT-230VI

| Job Name:     | Date:         | Date: |  |
|---------------|---------------|-------|--|
| Location:     | Approval:     |       |  |
| Engineer:     | Construction: |       |  |
| Submitted to: | Unit #:       |       |  |
| Submitted by: | Drawing #:    |       |  |
| Reference:    |               |       |  |

#### **CEILING CASSETTE**







# **KEY FEATURES:**

- Two-way Draining Connection
- Activated Carbon Filter
- GoldFin Anti-Corrosive Coating
- Omni-Directional Airflow
- 12 Indoor Fan Speeds
- Refrigerant Leakage Detection
- Self Diagnosis Function
- Fresh Air Intake









| SPECIFICATIONS:                                |                   |           |                            |
|------------------------------------------------|-------------------|-----------|----------------------------|
| Indoor Model                                   |                   |           | CH-09MSPHCT-230VI          |
| Power Supply                                   | Rated             | V, Ph, Hz | 208-230V, 1Ph, 60Hz        |
| Cooling                                        | Rated Capacity    | Btu/h     | 9,000