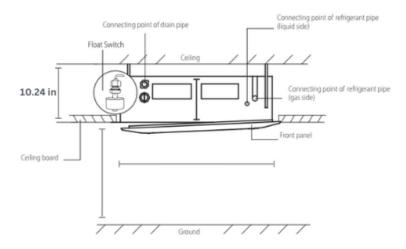

|                   | inch      | 1"                         |
| Diameter of refrigerant pipe (Liquid/Gas Side) |                   | Inch      | 1/4" - 3/8"                |
| Dehumidification                               |                   | Pnt/H     | 2.11                       |
| Communication wiring                           |                   |           | 14AWG*4                    |
| Indoor                                         | Dimension (W×D×H) | inch      | 22.44x22.44x10.24          |
|                                                | Packing (W×D×H)   | inch      | 26.06x26.06x12.48          |
|                                                | Net/Gross Weight  | lbs.      | 31.97/38.14                |



## CH-09MSPHCT-230VI

## **CEILING CASSETTE**





22.44x22.44x10.24