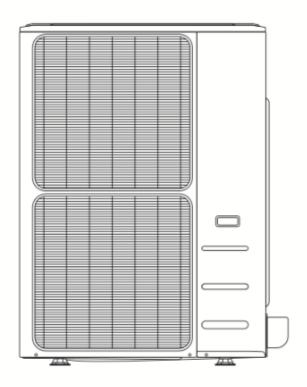

### CH-NHPR60LCU-230VO + CH-60LCDTU/I

| Outdoor Model                                                                                                                                                                                                                                                                                                                                                                                                                                                                                                                                                                                                                                                                                                                                                                                                                                                                                                                                                                                                                                                                                                                                                                                                                                                                                                                                                                                                                                                                                                                                                                                                                                                                                                                                                                                                                                                                                                                                                                                                                                                                                                                  |                          |           | CH-NHPR60LCU-230VO  |  |  |
|--------------------------------------------------------------------------------------------------------------------------------------------------------------------------------------------------------------------------------------------------------------------------------------------------------------------------------------------------------------------------------------------------------------------------------------------------------------------------------------------------------------------------------------------------------------------------------------------------------------------------------------------------------------------------------------------------------------------------------------------------------------------------------------------------------------------------------------------------------------------------------------------------------------------------------------------------------------------------------------------------------------------------------------------------------------------------------------------------------------------------------------------------------------------------------------------------------------------------------------------------------------------------------------------------------------------------------------------------------------------------------------------------------------------------------------------------------------------------------------------------------------------------------------------------------------------------------------------------------------------------------------------------------------------------------------------------------------------------------------------------------------------------------------------------------------------------------------------------------------------------------------------------------------------------------------------------------------------------------------------------------------------------------------------------------------------------------------------------------------------------------|--------------------------|-----------|---------------------|--|--|
| Power supply                                                                                                                                                                                                                                                                                                                                                                                                                                                                                                                                                                                                                                                                                                                                                                                                                                                                                                                                                                                                                                                                                                                                                                                                                                                                                                                                                                                                                                                                                                                                                                                                                                                                                                                                                                                                                                                                                                                                                                                                                                                                                                                   |                          | V, Ph, Hz | 208-230V, 1Ph, 60Hz |  |  |
| Min. circuit ampacity                                                                                                                                                                                                                                                                                                                                                                                                                                                                                                                                                                                                                                                                                                                                                                                                                                                                                                                                                                                                                                                                                                                                                                                                                                                                                                                                                                                                                                                                                                                                                                                                                                                                                                                                                                                                                                                                                                                                                                                                                                                                                                          |                          | А         | 44                  |  |  |
| Max. fuse                                                                                                                                                                                                                                                                                                                                                                                                                                                                                                                                                                                                                                                                                                                                                                                                                                                                                                                                                                                                                                                                                                                                                                                                                                                                                                                                                                                                                                                                                                                                                                                                                                                                                                                                                                                                                                                                                                                                                                                                                                                                                                                      |                          | А         | 60                  |  |  |
|                                                                                                                                                                                                                                                                                                                                                                                                                                                                                                                                                                                                                                                                                                                                                                                                                                                                                                                                                                                                                                                                                                                                                                                                                                                                                                                                                                                                                                                                                                                                                                                                                                                                                                                                                                                                                                                                                                                                                                                                                                                                                                                                | Model                    |           | EAPQ440D1UMUA       |  |  |
|                                                                                                                                                                                                                                                                                                                                                                                                                                                                                                                                                                                                                                                                                                                                                                                                                                                                                                                                                                                                                                                                                                                                                                                                                                                                                                                                                                                                                                                                                                                                                                                                                                                                                                                                                                                                                                                                                                                                                                                                                                                                                                                                | Туре                     |           | ROTARY              |  |  |
|                                                                                                                                                                                                                                                                                                                                                                                                                                                                                                                                                                                                                                                                                                                                                                                                                                                                                                                                                                                                                                                                                                                                                                                                                                                                                                                                                                                                                                                                                                                                                                                                                                                                                                                                                                                                                                                                                                                                                                                                                                                                                                                                | Brand                    |           | GMCC                |  |  |
| Compressor                                                                                                                                                                                                                                                                                                                                                                                                                                                                                                                                                                                                                                                                                                                                                                                                                                                                                                                                                                                                                                                                                                                                                                                                                                                                                                                                                                                                                                                                                                                                                                                                                                                                                                                                                                                                                                                                                                                                                                                                                                                                                                                     | Capacity                 | Btu/h     | 46,330              |  |  |
|                                                                                                                                                                                                                                                                                                                                                                                                                                                                                                                                                                                                                                                                                                                                                                                                                                                                                                                                                                                                                                                                                                                                                                                                                                                                                                                                                                                                                                                                                                                                                                                                                                                                                                                                                                                                                                                                                                                                                                                                                                                                                                                                | Input                    | w         | 3,770               |  |  |
|                                                                                                                                                                                                                                                                                                                                                                                                                                                                                                                                                                                                                                                                                                                                                                                                                                                                                                                                                                                                                                                                                                                                                                                                                                                                                                                                                                                                                                                                                                                                                                                                                                                                                                                                                                                                                                                                                                                                                                                                                                                                                                                                | Rated current (RLA)      | A         | 33.5                |  |  |
|                                                                                                                                                                                                                                                                                                                                                                                                                                                                                                                                                                                                                                                                                                                                                                                                                                                                                                                                                                                                                                                                                                                                                                                                                                                                                                                                                                                                                                                                                                                                                                                                                                                                                                                                                                                                                                                                                                                                                                                                                                                                                                                                | Refrigerant oil          | OZ        | VG75 43.9           |  |  |
|                                                                                                                                                                                                                                                                                                                                                                                                                                                                                                                                                                                                                                                                                                                                                                                                                                                                                                                                                                                                                                                                                                                                                                                                                                                                                                                                                                                                                                                                                                                                                                                                                                                                                                                                                                                                                                                                                                                                                                                                                                                                                                                                | Qty                      |           | 2                   |  |  |
| 0                                                                                                                                                                                                                                                                                                                                                                                                                                                                                                                                                                                                                                                                                                                                                                                                                                                                                                                                                                                                                                                                                                                                                                                                                                                                                                                                                                                                                                                                                                                                                                                                                                                                                                                                                                                                                                                                                                                                                                                                                                                                                                                              | Input                    | w         | 126                 |  |  |
| Outdoor fan motor                                                                                                                                                                                                                                                                                                                                                                                                                                                                                                                                                                                                                                                                                                                                                                                                                                                                                                                                                                                                                                                                                                                                                                                                                                                                                                                                                                                                                                                                                                                                                                                                                                                                                                                                                                                                                                                                                                                                                                                                                                                                                                              | RLA                      | А         | 1.5                 |  |  |
|                                                                                                                                                                                                                                                                                                                                                                                                                                                                                                                                                                                                                                                                                                                                                                                                                                                                                                                                                                                                                                                                                                                                                                                                                                                                                                                                                                                                                                                                                                                                                                                                                                                                                                                                                                                                                                                                                                                                                                                                                                                                                                                                | Speed                    | r/min     | 850/700             |  |  |
| Outdoor air flow (Max)                                                                                                                                                                                                                                                                                                                                                                                                                                                                                                                                                                                                                                                                                                                                                                                                                                                                                                                                                                                                                                                                                                                                                                                                                                                                                                                                                                                                                                                                                                                                                                                                                                                                                                                                                                                                                                                                                                                                                                                                                                                                                                         | ·                        | CFM       | 4,235.29            |  |  |
| Outdoor noise level (Max                                                                                                                                                                                                                                                                                                                                                                                                                                                                                                                                                                                                                                                                                                                                                                                                                                                                                                                                                                                                                                                                                                                                                                                                                                                                                                                                                                                                                                                                                                                                                                                                                                                                                                                                                                                                                                                                                                                                                                                                                                                                                                       | х)                       | dB(A)     | 60.5                |  |  |
| Throttle type                                                                                                                                                                                                                                                                                                                                                                                                                                                                                                                                                                                                                                                                                                                                                                                                                                                                                                                                                                                                                                                                                                                                                                                                                                                                                                                                                                                                                                                                                                                                                                                                                                                                                                                                                                                                                                                                                                                                                                                                                                                                                                                  |                          |           | EXV+Throttle valve  |  |  |
|                                                                                                                                                                                                                                                                                                                                                                                                                                                                                                                                                                                                                                                                                                                                                                                                                                                                                                                                                                                                                                                                                                                                                                                                                                                                                                                                                                                                                                                                                                                                                                                                                                                                                                                                                                                                                                                                                                                                                                                                                                                                                                                                | Dimensions (WxDxH)       | inch      | 37.48x16.34x52.48   |  |  |
| Outdoor unit                                                                                                                                                                                                                                                                                                                                                                                                                                                                                                                                                                                                                                                                                                                                                                                                                                                                                                                                                                                                                                                                                                                                                                                                                                                                                                                                                                                                                                                                                                                                                                                                                                                                                                                                                                                                                                                                                                                                                                                                                                                                                                                   | Packing (WxDxH)          | inch      | 43.11x19.49x58.27   |  |  |
|                                                                                                                                                                                                                                                                                                                                                                                                                                                                                                                                                                                                                                                                                                                                                                                                                                                                                                                                                                                                                                                                                                                                                                                                                                                                                                                                                                                                                                                                                                                                                                                                                                                                                                                                                                                                                                                                                                                                                                                                                                                                                                                                | Net/Gross weight         | inch      | 240.74/271.61       |  |  |
| Defeirement                                                                                                                                                                                                                                                                                                                                                                                                                                                                                                                                                                                                                                                                                                                                                                                                                                                                                                                                                                                                                                                                                                                                                                                                                                                                                                                                                                                                                                                                                                                                                                                                                                                                                                                                                                                                                                                                                                                                                                                                                                                                                                                    | Туре                     |           | R410A               |  |  |
| Refrigerant                                                                                                                                                                                                                                                                                                                                                                                                                                                                                                                                                                                                                                                                                                                                                                                                                                                                                                                                                                                                                                                                                                                                                                                                                                                                                                                                                                                                                                                                                                                                                                                                                                                                                                                                                                                                                                                                                                                                                                                                                                                                                                                    | Precharge                | ft        | 25                  |  |  |
| Additional charge for 1/4                                                                                                                                                                                                                                                                                                                                                                                                                                                                                                                                                                                                                                                                                                                                                                                                                                                                                                                                                                                                                                                                                                                                                                                                                                                                                                                                                                                                                                                                                                                                                                                                                                                                                                                                                                                                                                                                                                                                                                                                                                                                                                      | l inch liquid pipe       | OZ        |                     |  |  |
| Additional charge for 3/8                                                                                                                                                                                                                                                                                                                                                                                                                                                                                                                                                                                                                                                                                                                                                                                                                                                                                                                                                                                                                                                                                                                                                                                                                                                                                                                                                                                                                                                                                                                                                                                                                                                                                                                                                                                                                                                                                                                                                                                                                                                                                                      | 3 inch liquid pipe       | OZ        | 0.32                |  |  |
|                                                                                                                                                                                                                                                                                                                                                                                                                                                                                                                                                                                                                                                                                                                                                                                                                                                                                                                                                                                                                                                                                                                                                                                                                                                                                                                                                                                                                                                                                                                                                                                                                                                                                                                                                                                                                                                                                                                                                                                                                                                                                                                                | Liquid side/Gas side     | inch      | 3/8"/7/8"           |  |  |
| Refrigerant piping                                                                                                                                                                                                                                                                                                                                                                                                                                                                                                                                                                                                                                                                                                                                                                                                                                                                                                                                                                                                                                                                                                                                                                                                                                                                                                                                                                                                                                                                                                                                                                                                                                                                                                                                                                                                                                                                                                                                                                                                                                                                                                             | Max. pipe length         | ft        | 213.25              |  |  |
|                                                                                                                                                                                                                                                                                                                                                                                                                                                                                                                                                                                                                                                                                                                                                                                                                                                                                                                                                                                                                                                                                                                                                                                                                                                                                                                                                                                                                                                                                                                                                                                                                                                                                                                                                                                                                                                                                                                                                                                                                                                                                                                                | Max. difference in level | ft        | 98.42               |  |  |
| A collection to the collection of the collection | Cooling                  | F         | 5~122               |  |  |
| Ambient temperature                                                                                                                                                                                                                                                                                                                                                                                                                                                                                                                                                                                                                                                                                                                                                                                                                                                                                                                                                                                                                                                                                                                                                                                                                                                                                                                                                                                                                                                                                                                                                                                                                                                                                                                                                                                                                                                                                                                                                                                                                                                                                                            | Heating                  | F         | -22~75              |  |  |