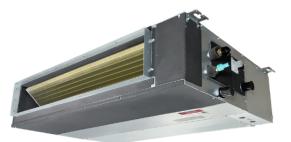

# **Slim Duct**

## CH-NHPR60LCU-230VO + CH-60LCDTU/I

| Indoor Model                  |                      |           | CH-60LCDTU/I                                        |  |  |  |
|-------------------------------|----------------------|-----------|-----------------------------------------------------|--|--|--|
| Power supply                  |                      | V, Ph, Hz | 208-230V, 1Ph, 60Hz                                 |  |  |  |
| Communication wiring          |                      |           | 14AWG*2 Stranded, shielded                          |  |  |  |
|                               | Capacity             | Btu/h     | 55,000(12,000~59,000)                               |  |  |  |
|                               | Input                | w         | 5,850(1,200~6,450)                                  |  |  |  |
| Cooling                       | Rated current        | A         | 26(5~28.5)                                          |  |  |  |
|                               | EER/EER2             | Btu/w     | 9.4                                                 |  |  |  |
|                               | SEER/SEER2           | Btu/w     | 15.8                                                |  |  |  |
|                               | Capacity             | Btu/h     | 57,000(12,000~63,600)                               |  |  |  |
|                               | Input                | W         | 5,150(1,600~5,250)                                  |  |  |  |
|                               | Rated current        | А         | 22.5(6.8~23)                                        |  |  |  |
| Heating at 47 °F              | СОР                  | W/W       | 3.24                                                |  |  |  |
|                               | HSPF4/HSPF2-4        |           | 9.5                                                 |  |  |  |
|                               | HSPF5/HSPF2-5        |           | 7.8                                                 |  |  |  |
| Indoor fan motor              |                      | Qty       | 1                                                   |  |  |  |
|                               |                      | Input     | 420                                                 |  |  |  |
|                               |                      | RLA       | 2.5                                                 |  |  |  |
| ndoor air flow (Turbo/I       | Hi/Med/Lo) (No duct) | CFM       | 2,302.94/2,155.88/1,709.41/1,261.76                 |  |  |  |
| ESP (range)                   |                      | ln.wg.    | 0-0.8                                               |  |  |  |
| ndoor noise level (Hi/Med/Lo) |                      | dB(A)     | 54/49.5/46                                          |  |  |  |
| Dehumidification              |                      | L/H       | 12.26                                               |  |  |  |
|                               | Dimensions (WxDxH)   | inch      | 55.12x33.78x18.11                                   |  |  |  |
| ndoor unit                    | Packing (WxDxH)      | inch      | 63.19x35.83x21.06                                   |  |  |  |
|                               | Net/Gross weight     | lbs       | 174.60/200.40                                       |  |  |  |
| Drainage water pipe dia       | ameter               | inch      | 1"                                                  |  |  |  |
| Refrigerant piping (Liqu      | id side/Gas side)    | inch      | 3/8"/7/8"                                           |  |  |  |
| Design pressure               |                      | PSIG      | 550/340                                             |  |  |  |
| Controller                    |                      |           | RG10K-exclusive remote&120X or 120N wire controller |  |  |  |
|                               | Cooling              | F         | 62~90                                               |  |  |  |
| Room temperature              | Heating              | F         | 32~86                                               |  |  |  |