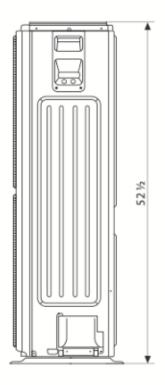

## CH-NHPR60LCU-230VO + CH-60LCDTU/I

| Indoor Model                  |                      |           | CH-60LCDTU/I                                        |  |  |  |
|-------------------------------|----------------------|-----------|-----------------------------------------------------|--|--|--|
| Power supply                  |                      | V, Ph, Hz | 208-230V, 1Ph, 60Hz                                 |  |  |  |
| Communication wiring          |                      |           | 14AWG*2 Stranded, shielded                          |  |  |  |
|                               | Capacity             | Btu/h     | 55,000(12,000~59,000)                               |  |  |  |
|                               | Input                | w         | 5,850(1,200~6,450)                                  |  |  |  |
| Cooling                       | Rated current        | A         | 26(5~28.5)                                          |  |  |  |
|                               | EER/EER2             | Btu/w     | 9.4                                                 |  |  |  |
|                               | SEER/SEER2           | Btu/w     | 15.8                                                |  |  |  |
|                               | Capacity             | Btu/h     | 57,000(12,000~63,600)                               |  |  |  |
|                               | Input                | W         | 5,150(1,600~5,250)                                  |  |  |  |
|                               | Rated current        | А         | 22.5(6.8~23)                                        |  |  |  |
| Heating at 47 °F              | СОР                  | W/W       | 3.24                                                |  |  |  |
|                               | HSPF4/HSPF2-4        |           | 9.5                                                 |  |  |  |
|                               | HSPF5/HSPF2-5        |           | 7.8                                                 |  |  |  |
| Indoor fan motor              |                      | Qty       | 1                                                   |  |  |  |
|                               |                      | Input     | 420                                                 |  |  |  |
|                               |                      | RLA       | 2.5                                                 |  |  |  |
| ndoor air flow (Turbo/I       | Hi/Med/Lo) (No duct) | CFM       | 2,302.94/2,155.88/1,709.41/1,261.76                 |  |  |  |
| ESP (range)                   |                      | ln.wg.    | 0-0.8                                               |  |  |  |
| ndoor noise level (Hi/Med/Lo) |                      | dB(A)     | 54/49.5/46                                          |  |  |  |
| Dehumidification              |                      | L/H       | 12.26                                               |  |  |  |
|                               | Dimensions (WxDxH)   | inch      | 55.12x33.78x18.11                                   |  |  |  |
| ndoor unit                    | Packing (WxDxH)      | inch      | 63.19x35.83x21.06                                   |  |  |  |
|                               | Net/Gross weight     | lbs       | 174.60/200.40                                       |  |  |  |
| Drainage water pipe dia       | ameter               | inch      | 1"                                                  |  |  |  |
| Refrigerant piping (Liqu      | id side/Gas side)    | inch      | 3/8"/7/8"                                           |  |  |  |
| Design pressure               |                      | PSIG      | 550/340                                             |  |  |  |
| Controller                    |                      |           | RG10K-exclusive remote&120X or 120N wire controller |  |  |  |
|                               | Cooling              | F         | 62~90                                               |  |  |  |
| Room temperature              | Heating              | F         | 32~86                                               |  |  |  |