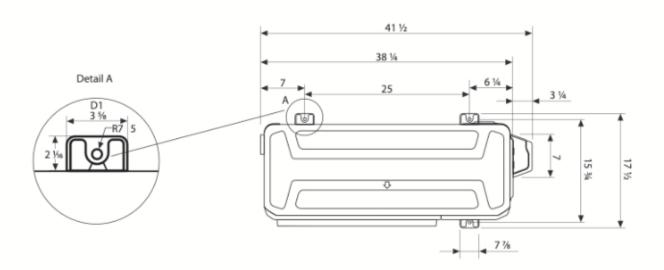

#### CH-60LCDTU/I

| 00    | Outline dimension |       |      | e of<br>ted lug | Air outlet opening size (symmetry of air outlet opening) |    |    |      | air inlet opening size<br>(symmetry of air inlet opening) |      |      |    |      |    |
|-------|-------------------|-------|------|-----------------|----------------------------------------------------------|----|----|------|-----------------------------------------------------------|------|------|----|------|----|
| A     | В                 | C     | D    | E               | F                                                        | G  | Н  | 1    | J                                                         | K    | L    | M  | N    | 0  |
| 33.78 | 55.12             | 17.32 | 27.5 | 56.5            | 46.7                                                     | 15 | 20 | 39.3 | 11                                                        | 46.7 | 12.8 | 20 | 39.3 | 11 |

55.12X33.78X18.11