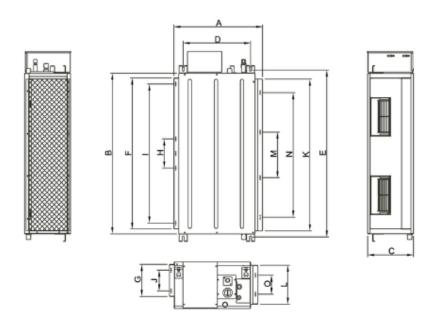

#### CH-60LCDTU/I

| 00    | Outline dimension |       |      | e of<br>ted lug | Air outlet opening size (symmetry of air outlet opening) |    |    |      | air inlet opening size<br>(symmetry of air inlet opening) |      |      |    |      |    |
|-------|-------------------|-------|------|-----------------|----------------------------------------------------------|----|----|------|-----------------------------------------------------------|------|------|----|------|----|
| A     | В                 | C     | D    | E               | F                                                        | G  | Н  | 1    | J                                                         | K    | L    | M  | N    | 0  |
| 33.78 | 55.12             | 17.32 | 27.5 | 56.5            | 46.7                                                     | 15 | 20 | 39.3 | 11                                                        | 46.7 | 12.8 | 20 | 39.3 | 11 |

55.12X33.78X18.11