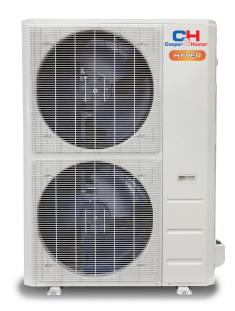

### CH-NHPR60LCU-230VO + CH-60LCDTU/I

| Outdoor Model                                                                                                                                                                                                                                                                                                                                                                                                                                                                                                                                                                                                                                                                                                                                                                                                                                                                                                                                                                                                                                                                                                                                                                                                                                                                                                                                                                                                                                                                                                                                                                                                                                                                                                                                                                                                                                                                                                                                                                                                                                                                                                                  |                          |           | CH-NHPR60LCU-230VO  |  |  |
|--------------------------------------------------------------------------------------------------------------------------------------------------------------------------------------------------------------------------------------------------------------------------------------------------------------------------------------------------------------------------------------------------------------------------------------------------------------------------------------------------------------------------------------------------------------------------------------------------------------------------------------------------------------------------------------------------------------------------------------------------------------------------------------------------------------------------------------------------------------------------------------------------------------------------------------------------------------------------------------------------------------------------------------------------------------------------------------------------------------------------------------------------------------------------------------------------------------------------------------------------------------------------------------------------------------------------------------------------------------------------------------------------------------------------------------------------------------------------------------------------------------------------------------------------------------------------------------------------------------------------------------------------------------------------------------------------------------------------------------------------------------------------------------------------------------------------------------------------------------------------------------------------------------------------------------------------------------------------------------------------------------------------------------------------------------------------------------------------------------------------------|--------------------------|-----------|---------------------|--|--|
| Power supply                                                                                                                                                                                                                                                                                                                                                                                                                                                                                                                                                                                                                                                                                                                                                                                                                                                                                                                                                                                                                                                                                                                                                                                                                                                                                                                                                                                                                                                                                                                                                                                                                                                                                                                                                                                                                                                                                                                                                                                                                                                                                                                   |                          | V, Ph, Hz | 208-230V, 1Ph, 60Hz |  |  |
| Min. circuit ampacity                                                                                                                                                                                                                                                                                                                                                                                                                                                                                                                                                                                                                                                                                                                                                                                                                                                                                                                                                                                                                                                                                                                                                                                                                                                                                                                                                                                                                                                                                                                                                                                                                                                                                                                                                                                                                                                                                                                                                                                                                                                                                                          |                          | А         | 44                  |  |  |
| Max. fuse                                                                                                                                                                                                                                                                                                                                                                                                                                                                                                                                                                                                                                                                                                                                                                                                                                                                                                                                                                                                                                                                                                                                                                                                                                                                                                                                                                                                                                                                                                                                                                                                                                                                                                                                                                                                                                                                                                                                                                                                                                                                                                                      |                          | А         | 60                  |  |  |
|                                                                                                                                                                                                                                                                                                                                                                                                                                                                                                                                                                                                                                                                                                                                                                                                                                                                                                                                                                                                                                                                                                                                                                                                                                                                                                                                                                                                                                                                                                                                                                                                                                                                                                                                                                                                                                                                                                                                                                                                                                                                                                                                | Model                    |           | EAPQ440D1UMUA       |  |  |
|                                                                                                                                                                                                                                                                                                                                                                                                                                                                                                                                                                                                                                                                                                                                                                                                                                                                                                                                                                                                                                                                                                                                                                                                                                                                                                                                                                                                                                                                                                                                                                                                                                                                                                                                                                                                                                                                                                                                                                                                                                                                                                                                | Туре                     |           | ROTARY              |  |  |
|                                                                                                                                                                                                                                                                                                                                                                                                                                                                                                                                                                                                                                                                                                                                                                                                                                                                                                                                                                                                                                                                                                                                                                                                                                                                                                                                                                                                                                                                                                                                                                                                                                                                                                                                                                                                                                                                                                                                                                                                                                                                                                                                | Brand                    |           | GMCC                |  |  |
| Compressor                                                                                                                                                                                                                                                                                                                                                                                                                                                                                                                                                                                                                                                                                                                                                                                                                                                                                                                                                                                                                                                                                                                                                                                                                                                                                                                                                                                                                                                                                                                                                                                                                                                                                                                                                                                                                                                                                                                                                                                                                                                                                                                     | Capacity                 | Btu/h     | 46,330              |  |  |
|                                                                                                                                                                                                                                                                                                                                                                                                                                                                                                                                                                                                                                                                                                                                                                                                                                                                                                                                                                                                                                                                                                                                                                                                                                                                                                                                                                                                                                                                                                                                                                                                                                                                                                                                                                                                                                                                                                                                                                                                                                                                                                                                | Input                    | w         | 3,770               |  |  |
|                                                                                                                                                                                                                                                                                                                                                                                                                                                                                                                                                                                                                                                                                                                                                                                                                                                                                                                                                                                                                                                                                                                                                                                                                                                                                                                                                                                                                                                                                                                                                                                                                                                                                                                                                                                                                                                                                                                                                                                                                                                                                                                                | Rated current (RLA)      | A         | 33.5                |  |  |
|                                                                                                                                                                                                                                                                                                                                                                                                                                                                                                                                                                                                                                                                                                                                                                                                                                                                                                                                                                                                                                                                                                                                                                                                                                                                                                                                                                                                                                                                                                                                                                                                                                                                                                                                                                                                                                                                                                                                                                                                                                                                                                                                | Refrigerant oil          | OZ        | VG75 43.9           |  |  |
|                                                                                                                                                                                                                                                                                                                                                                                                                                                                                                                                                                                                                                                                                                                                                                                                                                                                                                                                                                                                                                                                                                                                                                                                                                                                                                                                                                                                                                                                                                                                                                                                                                                                                                                                                                                                                                                                                                                                                                                                                                                                                                                                | Qty                      |           | 2                   |  |  |
| 0                                                                                                                                                                                                                                                                                                                                                                                                                                                                                                                                                                                                                                                                                                                                                                                                                                                                                                                                                                                                                                                                                                                                                                                                                                                                                                                                                                                                                                                                                                                                                                                                                                                                                                                                                                                                                                                                                                                                                                                                                                                                                                                              | Input                    | w         | 126                 |  |  |
| Outdoor fan motor                                                                                                                                                                                                                                                                                                                                                                                                                                                                                                                                                                                                                                                                                                                                                                                                                                                                                                                                                                                                                                                                                                                                                                                                                                                                                                                                                                                                                                                                                                                                                                                                                                                                                                                                                                                                                                                                                                                                                                                                                                                                                                              | RLA                      | А         | 1.5                 |  |  |
|                                                                                                                                                                                                                                                                                                                                                                                                                                                                                                                                                                                                                                                                                                                                                                                                                                                                                                                                                                                                                                                                                                                                                                                                                                                                                                                                                                                                                                                                                                                                                                                                                                                                                                                                                                                                                                                                                                                                                                                                                                                                                                                                | Speed                    | r/min     | 850/700             |  |  |
| Outdoor air flow (Max)                                                                                                                                                                                                                                                                                                                                                                                                                                                                                                                                                                                                                                                                                                                                                                                                                                                                                                                                                                                                                                                                                                                                                                                                                                                                                                                                                                                                                                                                                                                                                                                                                                                                                                                                                                                                                                                                                                                                                                                                                                                                                                         | ·                        | CFM       | 4,235.29            |  |  |
| Outdoor noise level (Max                                                                                                                                                                                                                                                                                                                                                                                                                                                                                                                                                                                                                                                                                                                                                                                                                                                                                                                                                                                                                                                                                                                                                                                                                                                                                                                                                                                                                                                                                                                                                                                                                                                                                                                                                                                                                                                                                                                                                                                                                                                                                                       | х)                       | dB(A)     | 60.5                |  |  |
| Throttle type                                                                                                                                                                                                                                                                                                                                                                                                                                                                                                                                                                                                                                                                                                                                                                                                                                                                                                                                                                                                                                                                                                                                                                                                                                                                                                                                                                                                                                                                                                                                                                                                                                                                                                                                                                                                                                                                                                                                                                                                                                                                                                                  |                          |           | EXV+Throttle valve  |  |  |
|                                                                                                                                                                                                                                                                                                                                                                                                                                                                                                                                                                                                                                                                                                                                                                                                                                                                                                                                                                                                                                                                                                                                                                                                                                                                                                                                                                                                                                                                                                                                                                                                                                                                                                                                                                                                                                                                                                                                                                                                                                                                                                                                | Dimensions (WxDxH)       | inch      | 37.48x16.34x52.48   |  |  |
| Outdoor unit                                                                                                                                                                                                                                                                                                                                                                                                                                                                                                                                                                                                                                                                                                                                                                                                                                                                                                                                                                                                                                                                                                                                                                                                                                                                                                                                                                                                                                                                                                                                                                                                                                                                                                                                                                                                                                                                                                                                                                                                                                                                                                                   | Packing (WxDxH)          | inch      | 43.11x19.49x58.27   |  |  |
|                                                                                                                                                                                                                                                                                                                                                                                                                                                                                                                                                                                                                                                                                                                                                                                                                                                                                                                                                                                                                                                                                                                                                                                                                                                                                                                                                                                                                                                                                                                                                                                                                                                                                                                                                                                                                                                                                                                                                                                                                                                                                                                                | Net/Gross weight         | inch      | 240.74/271.61       |  |  |
| Defeirement                                                                                                                                                                                                                                                                                                                                                                                                                                                                                                                                                                                                                                                                                                                                                                                                                                                                                                                                                                                                                                                                                                                                                                                                                                                                                                                                                                                                                                                                                                                                                                                                                                                                                                                                                                                                                                                                                                                                                                                                                                                                                                                    | Туре                     |           | R410A               |  |  |
| Refrigerant                                                                                                                                                                                                                                                                                                                                                                                                                                                                                                                                                                                                                                                                                                                                                                                                                                                                                                                                                                                                                                                                                                                                                                                                                                                                                                                                                                                                                                                                                                                                                                                                                                                                                                                                                                                                                                                                                                                                                                                                                                                                                                                    | Precharge                | ft        | 25                  |  |  |
| Additional charge for 1/4                                                                                                                                                                                                                                                                                                                                                                                                                                                                                                                                                                                                                                                                                                                                                                                                                                                                                                                                                                                                                                                                                                                                                                                                                                                                                                                                                                                                                                                                                                                                                                                                                                                                                                                                                                                                                                                                                                                                                                                                                                                                                                      | l inch liquid pipe       | OZ        |                     |  |  |
| Additional charge for 3/8                                                                                                                                                                                                                                                                                                                                                                                                                                                                                                                                                                                                                                                                                                                                                                                                                                                                                                                                                                                                                                                                                                                                                                                                                                                                                                                                                                                                                                                                                                                                                                                                                                                                                                                                                                                                                                                                                                                                                                                                                                                                                                      | 3 inch liquid pipe       | OZ        | 0.32                |  |  |
|                                                                                                                                                                                                                                                                                                                                                                                                                                                                                                                                                                                                                                                                                                                                                                                                                                                                                                                                                                                                                                                                                                                                                                                                                                                                                                                                                                                                                                                                                                                                                                                                                                                                                                                                                                                                                                                                                                                                                                                                                                                                                                                                | Liquid side/Gas side     | inch      | 3/8"/7/8"           |  |  |
| Refrigerant piping                                                                                                                                                                                                                                                                                                                                                                                                                                                                                                                                                                                                                                                                                                                                                                                                                                                                                                                                                                                                                                                                                                                                                                                                                                                                                                                                                                                                                                                                                                                                                                                                                                                                                                                                                                                                                                                                                                                                                                                                                                                                                                             | Max. pipe length         | ft        | 213.25              |  |  |
|                                                                                                                                                                                                                                                                                                                                                                                                                                                                                                                                                                                                                                                                                                                                                                                                                                                                                                                                                                                                                                                                                                                                                                                                                                                                                                                                                                                                                                                                                                                                                                                                                                                                                                                                                                                                                                                                                                                                                                                                                                                                                                                                | Max. difference in level | ft        | 98.42               |  |  |
| A collection to the collection of the collection | Cooling                  | F         | 5~122               |  |  |
| Ambient temperature                                                                                                                                                                                                                                                                                                                                                                                                                                                                                                                                                                                                                                                                                                                                                                                                                                                                                                                                                                                                                                                                                                                                                                                                                                                                                                                                                                                                                                                                                                                                                                                                                                                                                                                                                                                                                                                                                                                                                                                                                                                                                                            | Heating                  | F         | -22~75              |  |  |