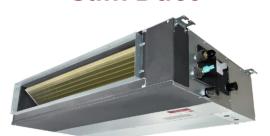

## **Slim Duct**

## **KEY FEATURES:**

- Flexible Installation
- Compatible with Regular or Hyper Heat Pump
- SmartPort Ready
- Wall Thermostat Included
- Remote Control Included

| SPECIFICATIONS:                                |                   |           |                      |
|------------------------------------------------|-------------------|-----------|----------------------|
| Indoor Model                                   |                   |           | CH-M24DTUI           |
| Power Supply                                   | Rated             | V, Ph, Hz | 208-230V, 1Ph, 60Hz  |
| Cooling                                        | Rated Capacity    | Btu/h     | 24,000               |
| Heating                                        | Rated Capacity    | Btu/h     | 25,000               |
| Minimum Circuit Ampacity (MCA)                 |                   | A         | 3                    |
| Max. Fuse                                      |                   | A         | 15                   |
| Indoor Air Flow (Hi/Mi/Lo)                     |                   | CFM       | 775.47/693.06/434.88 |
| Indoor Noise Level (Hi/Mi/Lo)                  |                   | dB(A)     | 44/41/37             |
| External static presure (SlimDuct/AHU only)    |                   | in. WG    | 0.3                  |
| Drainage water pipe diameter                   |                   | inch      | 1"                   |
| Diameter of refrigerant pipe (Liquid/Gas Side) |                   | Inch      | 3/8" - 5/8"          |
| Dehumidification                               |                   | Pnt/H     | 4.18                 |
| Communication wiring                           |                   |           | 14AWG*4              |
| Indoor                                         | Dimension (W×D×H) | inch      | 43.31x30.47x9.80     |
|                                                | Packing (W×D×H)   | inch      | 51.38x31.69x12.40    |
|                                                | Net/Gross Weight  | lbs.      | 90.39/105.82         |