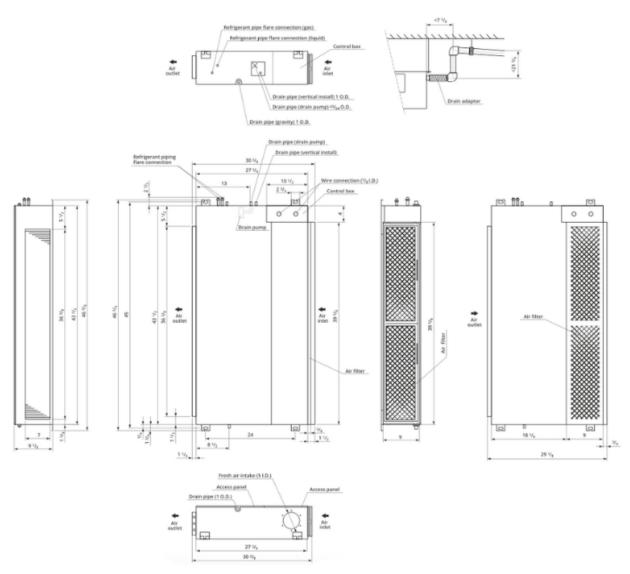

| 0.3                  |
| Drainage water pipe diameter                   |                   | inch      | 1"                   |
| Diameter of refrigerant pipe (Liquid/Gas Side) |                   | Inch      | 3/8" - 5/8"          |
| Dehumidification                               |                   | Pnt/H     | 4.18                 |
| Communication wiring                           |                   |           | 14AWG*4              |
| Indoor                                         | Dimension (W×D×H) | inch      | 43.31x30.47x9.80     |
|                                                | Packing (W×D×H)   | inch      | 51.38x31.69x12.40    |
|                                                | Net/Gross Weight  | lbs.      | 90.39/105.82         |



## CH-M24DTUI

Unit: inch



43.31x30.47x9.80