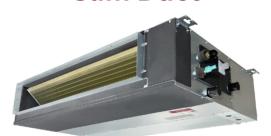

| Job Name:     | Date:         | Date: |  |
|---------------|---------------|-------|--|
| Location:     | Approval:     |       |  |
| Engineer:     | Construction: |       |  |
| Submitted to: | Unit #:       |       |  |
| Submitted by: | Drawing #:    |       |  |
| Reference:    |               |       |  |

## **Slim Duct**







## **KEY FEATURES:**

- Flexible Installation
- Compatible with Regular or Hyper Heat Pump
- SmartPort Ready
- Wall Thermostat Included
- Remote Control Included









| Indoor Model                                   |                   |           | CH-M18DTUI           |
|------------------------------------------------|-------------------|-----------|----------------------|
| Power Supply                                   | Rated             | V, Ph, Hz | 208-230V, 1Ph, 60Hz  |
| Cooling                                        | Rated Capacity    | Btu/h     | 17,000               |
| Heating                                        | Rated Capacity    | Btu/h     | 19,000               |
| Minimum Circuit Ampacity (MCA)                 |                   | А         | 3