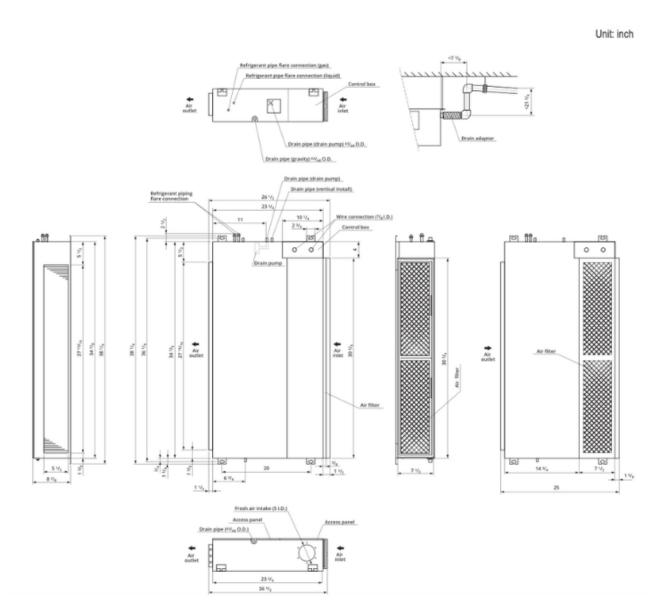

## **KEY FEATURES:**

- Flexible Installation
- Compatible with Regular or Hyper Heat Pump
- SmartPort Ready
- Wall Thermostat Included
- Remote Control Included

| Indoor Model                                   |                   |           | CH-M18DTUI           |
|------------------------------------------------|-------------------|-----------|----------------------|
| Power Supply                                   | Rated             | V, Ph, Hz | 208-230V, 1Ph, 60Hz  |
| Cooling                                        | Rated Capacity    | Btu/h     | 17,000               |
| Heating                                        | Rated Capacity    | Btu/h     | 19,000               |
| Minimum Circuit Ampacity (MCA)                 |                   | А         | 3                    |
| Max. Fuse                                      |                   | A         | 15                   |
| Indoor Air Flow (Hi/Mi/Lo)                     |                   | CFM       | 529.41/450.00/370.59 |
| Indoor Noise Level (Hi/Mi/Lo)                  |                   | dB(A)     | 42/38/35.5           |
| External static presure (SlimDuct/AHU only)    |                   | in. WG    | 0.3                  |
| Drainage water pipe diameter                   |                   | inch      | 1"                   |
| Diameter of refrigerant pipe (Liquid/Gas Side) |                   | Inch      | 1/4" - 1/2"          |
| Dehumidification                               |                   | Pnt/H     | 3.74                 |
| Communication wiring                           |                   |           | 14AWG*4              |
| Indoor                                         | Dimension (W×D×H) | inch      | 34.65x26.54x8.27     |
|                                                | Packing (W×D×H)   | inch      | 42.13x28.54x11.02    |
|                                                | Net/Gross Weight  | lbs.      | 55.34/67.02          |

## CH-M18DTUI

34.65x26.54x8.27