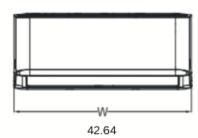

## **KEY FEATURES:**

- LED display
- Smart Kit Ready
- Quiet operation
- Multiple fan speeds (LOW/MED/HI/TURBO)
- Auto-swing for vertical louvers

| SPECIFICATIONS:                                |                   |           |                             |
|------------------------------------------------|-------------------|-----------|-----------------------------|
| Indoor Model                                   |                   |           | CH-B24MOLVWM-230VI          |
| Power Supply                                   | Rated             | V, Ph, Hz | 208-230V, 1Ph, 60Hz         |
| Cooling                                        | Rated Capacity    | Btu/h     | 23,000                      |
| Heating                                        | Rated Capacity    | Btu/h     | 26,000                      |
| Minimum Circuit Ampacity (MCA)                 |                   | А         | 3                           |
| Max. Fuse                                      |                   | А         | 15                          |
| Indoor Air Flow (Hi/Mi/Lo)                     |                   | CFM       | 760.59/601.18/458.82/382.35 |
| Indoor Noise Level (Hi/Mi/Lo)                  |                   | dB(A)     | 46.5/44/35                  |
| External static presure (SlimDuct/AHU only)    |                   | in. WG    |                             |
| Drainage water pipe diameter                   |                   | inch      | 5/8"                        |
| Diameter of refrigerant pipe (Liquid/Gas Side) |                   | Inch      | 3/8" / 5/8"                 |
| Dehumidification                               |                   | Pnt/H     | 5.14                        |
| Communication wiring                           |                   |           | 16AWG*4                     |
|                                                | Dimension (W×D×H) | inch      | 42.64x9.61x13.23            |
| Indoor                                         | Packing (W×D×H)   | inch      | 45.47x16.34x12.40           |
|                                                | Net/Gross Weight  | lbs.      | 29.98/38.14                 |

## Units: in

Dimension (WxDxH) 42.64x9.61x13.23