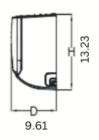

## **KEY FEATURES:**

- LED display
- Smart Kit Ready
- Quiet operation
- Multiple fan speeds (LOW/MED/HI/TURBO)
- Auto-swing for vertical louvers

| SPECIFICATIONS:                                |                   |           |                             |
|------------------------------------------------|-------------------|-----------|-----------------------------|
| Indoor Model                                   |                   |           | CH-B24MOLVWM-230VI          |
| Power Supply                                   | Rated             | V, Ph, Hz | 208-230V, 1Ph, 60Hz         |
| Cooling                                        | Rated Capacity    | Btu/h     | 23,000                      |
| Heating                                        | Rated Capacity    | Btu/h     | 26,000                      |
| Minimum Circuit Ampacity (MCA)                 |                   | А         | 3                           |
| Max. Fuse                                      |                   | А         | 15                          |
| Indoor Air Flow (Hi/Mi/Lo)                     |                   | CFM       | 760.59/601.18/458.82/382.35 |
| Indoor Noise Level (Hi/Mi/Lo)                  |                   | dB(A)     | 46.5/44/35                  |
| External static presure (SlimDuct/AHU only)    |                   | in. WG    |                             |
| Drainage water pipe diameter                   |                   | inch      | 5/8"                        |
| Diameter of refrigerant pipe (Liquid/Gas Side) |                   | Inch      | 3/8" / 5/8"                 |
| Dehumidification                               |                   | Pnt/H     | 5.14                        |
| Communication wiring                           |                   |           | 16AWG*4                     |
|                                                | Dimension (W×D×H) | inch      | 42.64x9.61x13.23            |
| Indoor                                         | Packing (W×D×H)   | inch      | 45.47x16.34x12.40           |
|                                                | Net/Gross Weight  | lbs.      | 29.98/38.14                 |

## Units: in

Dimension (WxDxH) 42.64x9.61x13.23