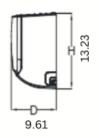

## **KEY FEATURES:**

- LED display
- Smart Kit Ready
- Quiet operation
- Multiple fan speeds (LOW/MED/HI/TURBO)
- Auto-swing for vertical louvers

| SPECIFICATIONS:                                |                   |           |                             |
|------------------------------------------------|-------------------|-----------|-----------------------------|
| Indoor Model                                   |                   |           | CH-B18MOLVWM-230VI          |
| Power Supply                                   | Rated             | V, Ph, Hz | 208-230V, 1Ph, 60Hz         |
| Cooling                                        | Rated Capacity    | Btu/h     | 18,000                      |
| Heating                                        | Rated Capacity    | Btu/h     | 18,000                      |
| Minimum Circuit Ampacity (MCA)                 |                   | А         | 3                           |
| Max. Fuse                                      |                   | А         | 15                          |
| Indoor Air Flow (Hi/Mi/Lo)                     |                   | CFM       | 760.59/530.59/458.82/382.35 |
| Indoor Noise Level (Hi/Mi/Lo)                  |                   | dB(A)     | 46/40/25                    |
| External static presure (SlimDuct/AHU only)    |                   | in. WG    |                             |
| Drainage water pipe diameter                   |                   | inch      | 5/8"                        |
| Diameter of refrigerant pipe (Liquid/Gas Side) |                   | Inch      | 1/4" / 1/2"                 |
| Dehumidification                               |                   | Pnt/H     | 2.85                        |
| Communication wiring                           |                   |           | 16AWG*4                     |
| Indoor                                         | Dimension (W×D×H) | inch      | 42.64x9.61x13.23            |
|                                                | Packing (W×D×H)   | inch      | 45.47x16.34x12.40           |
|                                                | Net/Gross Weight  | lbs.      | 29.54/37.48                 |

## Units: in

Dimension (WxDxH) 42.64x9.61x13.23