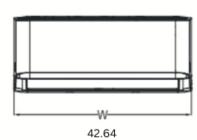

## **KEY FEATURES:**

- LED display
- Smart Kit Ready
- Quiet operation
- Multiple fan speeds (LOW/MED/HI/TURBO)
- Auto-swing for vertical louvers

| SPECIFICATIONS:                                |                   |           |                             |
|------------------------------------------------|-------------------|-----------|-----------------------------|
| Indoor Model                                   |                   |           | CH-B18MOLVWM-230VI          |
| Power Supply                                   | Rated             | V, Ph, Hz | 208-230V, 1Ph, 60Hz         |
| Cooling                                        | Rated Capacity    | Btu/h     | 18,000                      |
| Heating                                        | Rated Capacity    | Btu/h     | 18,000                      |
| Minimum Circuit Ampacity (MCA)                 |                   | А         | 3                           |
| Max. Fuse                                      |                   | А         | 15                          |
| Indoor Air Flow (Hi/Mi/Lo)                     |                   | CFM       | 760.59/530.59/458.82/382.35 |
| Indoor Noise Level (Hi/Mi/Lo)                  |                   | dB(A)     | 46/40/25                    |
| External static presure (SlimDuct/AHU only)    |                   | in. WG    |                             |
| Drainage water pipe diameter                   |                   | inch      | 5/8"                        |
| Diameter of refrigerant pipe (Liquid/Gas Side) |                   | Inch      | 1/4" / 1/2"                 |
| Dehumidification                               |                   | Pnt/H     | 2.85                        |
| Communication wiring                           |                   |           | 16AWG*4                     |
| Indoor                                         | Dimension (W×D×H) | inch      | 42.64x9.61x13.23            |
|                                                | Packing (W×D×H)   | inch      | 45.47x16.34x12.40           |
|                                                | Net/Gross Weight  | lbs.      | 29.54/37.48                 |

## Units: in

Dimension (WxDxH) 42.64x9.61x13.23