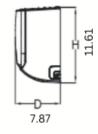

## **KEY FEATURES:**

- LED display
- Smart Kit Ready
- Quiet operation
- Multiple fan speeds (LOW/MED/HI/TURBO)
- Auto-swing for vertical louvers

| SPECIFICATIONS:                                |                   |           |                             |
|------------------------------------------------|-------------------|-----------|-----------------------------|
| Indoor Model                                   |                   |           | CH-B12MOLVWM-230VI          |
| Power Supply                                   | Rated             | V, Ph, Hz | 208-230V, 1Ph, 60Hz         |
| Cooling                                        | Rated Capacity    | Btu/h     | 12,000                      |
| Heating                                        | Rated Capacity    | Btu/h     | 12,000                      |
| Minimum Circuit Ampacity (MCA)                 |                   | A         | 3                           |
| Max. Fuse                                      |                   | A         | 15                          |
| Indoor Air Flow (Hi/Mi/Lo)                     |                   | CFM       | 341.18/291.18/194.12/152.94 |
| Indoor Noise Level (Hi/Mi/Lo)                  |                   | dB(A)     | 41.5/36/24                  |
| External static presure (SlimDuct/AHU only)    |                   | in. WG    |                             |
| Drainage water pipe diameter                   |                   | inch      | 5/8"                        |
| Diameter of refrigerant pipe (Liquid/Gas Side) |                   | Inch      | 1/4" / 1/2"                 |
| Dehumidification                               |                   | Pnt/H     | 3.06                        |
| Communication wiring                           |                   |           | 16AWG*4                     |
| Indoor                                         | Dimension (W×D×H) | inch      | 31.57x7.85x11.61            |
|                                                | Packing (W×D×H)   | inch      | 34.45x11.22x14.96           |
|                                                | Net/Gross Weight  | lbs.      | 18.74/24.25                 |

## Olivia

Units: in

Dimension (WxDxH) 31.57x7.87x11.61