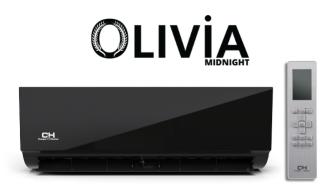

## **KEY FEATURES:**

- LED display
- Smart Kit Ready
- Quiet operation
- Multiple fan speeds (LOW/MED/HI/TURBO)
- Auto-swing for vertical louvers

| SPECIFICATIONS:                                |                   |           |                             |
|------------------------------------------------|-------------------|-----------|-----------------------------|
| Indoor Model                                   |                   |           | CH-B12MOLVWM-230VI          |
| Power Supply                                   | Rated             | V, Ph, Hz | 208-230V, 1Ph, 60Hz         |
| Cooling                                        | Rated Capacity    | Btu/h     | 12,000                      |
| Heating                                        | Rated Capacity    | Btu/h     | 12,000                      |
| Minimum Circuit Ampacity (MCA)                 |                   | A         | 3                           |
| Max. Fuse                                      |                   | A         | 15                          |
| Indoor Air Flow (Hi/Mi/Lo)                     |                   | CFM       | 341.18/291.18/194.12/152.94 |
| Indoor Noise Level (Hi/Mi/Lo)                  |                   | dB(A)     | 41.5/36/24                  |
| External static presure (SlimDuct/AHU only)    |                   | in. WG    |                             |
| Drainage water pipe diameter                   |                   | inch      | 5/8"                        |
| Diameter of refrigerant pipe (Liquid/Gas Side) |                   | Inch      | 1/4" / 1/2"                 |
| Dehumidification                               |                   | Pnt/H     | 3.06                        |
| Communication wiring                           |                   |           | 16AWG*4                     |
| Indoor                                         | Dimension (W×D×H) | inch      | 31.57x7.85x11.61            |
|                                                | Packing (W×D×H)   | inch      | 34.45x11.22x14.96           |
|                                                | Net/Gross Weight  | lbs.      | 18.74/24.25                 |