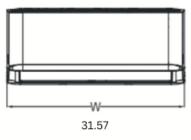

e diameter                   |                   | inch      | 5/8"                        |
| Diameter of refrigerant pipe (Liquid/Gas Side) |                   | Inch      | 1/4" / 1/2"                 |
| Dehumidification                               |                   | Pnt/H     | 3.06                        |
| Communication wiring                           |                   |           | 16AWG*4                     |
| Indoor                                         | Dimension (W×D×H) | inch      | 31.57x7.85x11.61            |
|                                                | Packing (W×D×H)   | inch      | 34.45x11.22x14.96           |
|                                                | Net/Gross Weight  | lbs.      | 18.74/24.25                 |



## Olivia

Units: in











Dimension (WxDxH) 31.57x7.87x11.61