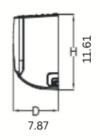

## **KEY FEATURES:**

- LED display
- Smart Kit Ready
- Quiet operation
- Multiple fan speeds (LOW/MED/HI/TURBO)
- Auto-swing for vertical louvers

| SPECIFICATIONS:                                |                   |           |                             |  |  |
|------------------------------------------------|-------------------|-----------|-----------------------------|--|--|
| Indoor Model                                   |                   |           | CH-B09MOLVWM-230VI          |  |  |
| Power Supply                                   | Rated             | V, Ph, Hz | 208-230V, 1Ph, 60Hz         |  |  |
| Cooling                                        | Rated Capacity    | Btu/h     | 9,000                       |  |  |
| Heating                                        | Rated Capacity    | Btu/h     | 12,000                      |  |  |
| Minimum Circuit Ampacity (MCA)                 |                   | А         | 3                           |  |  |
| Max. Fuse                                      |                   | А         | 15                          |  |  |
| Indoor Air Flow (Hi/Mi/Lo)                     |                   | CFM       | 341.18/291.18/194.12/152.94 |  |  |
| Indoor Noise Level (Hi/Mi/Lo)                  |                   | dB(A)     | 40/35/23.5                  |  |  |
| External static presure (SlimDuct/AHU only)    |                   | in. WG    |                             |  |  |
| Drainage water pipe diameter                   |                   | inch      | 5/8"                        |  |  |
| Diameter of refrigerant pipe (Liquid/Gas Side) |                   | Inch      | 1/4" / 3/8"                 |  |  |
| Dehumidification                               |                   | Pnt/H     | 0.85                        |  |  |
| Communication wiring                           |                   |           | 16AWG*4                     |  |  |
|                                                | Dimension (W×D×H) | inch      | 31.57x7.87x11.61            |  |  |
| Indoor                                         | Packing (W×D×H)   | inch      | 34.45x11.22x14.96           |  |  |
|                                                | Net/Gross Weight  | lbs.      | 18.96/24.25                 |  |  |

## Units: in

Dimension (WxDxH) 31.57x7.87x11.61