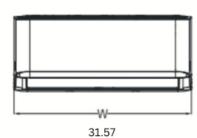

| inch      | 5/8"                        |  |  |
| Diameter of refrigerant pipe (Liquid/Gas Side) |                   | Inch      | 1/4" / 3/8"                 |  |  |
| Dehumidification                               |                   | Pnt/H     | 0.85                        |  |  |
| Communication wiring                           |                   |           | 16AWG*4                     |  |  |
|                                                | Dimension (W×D×H) | inch      | 31.57x7.87x11.61            |  |  |
| Indoor                                         | Packing (W×D×H)   | inch      | 34.45x11.22x14.96           |  |  |
|                                                | Net/Gross Weight  | lbs.      | 18.96/24.25                 |  |  |





## Units: in











Dimension (WxDxH) 31.57x7.87x11.61