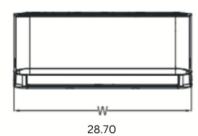

## **KEY FEATURES:**

- LED display
- Smart Kit Ready
- Quiet operation
- Multiple fan speeds (LOW/MED/HI/TURBO)
- Auto-swing for vertical louvers

| SPECIFICATIONS:                                |                   |           |                             |  |  |
|------------------------------------------------|-------------------|-----------|-----------------------------|--|--|
| Indoor Model                                   |                   |           | CH-B06MOLVWM-230VI          |  |  |
| Power Supply                                   | Rated             | V, Ph, Hz | 208-230V, 1Ph, 60Hz         |  |  |
| Cooling                                        | Rated Capacity    | Btu/h     | 6,000                       |  |  |
| Heating                                        | Rated Capacity    | Btu/h     | 7,000                       |  |  |
| Minimum Circuit Ampacity (MCA)                 |                   | А         | 3                           |  |  |
| Max. Fuse                                      |                   | А         | 15                          |  |  |
| Indoor Air Flow (Hi/Mi/Lo)                     |                   | CFM       | 294.12/247.06/176.47/141.18 |  |  |
| Indoor Noise Level (Hi/Mi/Lo)                  |                   | dB(A)     | 38.5/33/20.5                |  |  |
| External static presure (SlimDuct/AHU only)    |                   | in. WG    |                             |  |  |
| Drainage water pipe diameter                   |                   | inch      | 5/8"                        |  |  |
| Diameter of refrigerant pipe (Liquid/Gas Side) |                   | Inch      | 1/4" / 3/8"                 |  |  |
| Dehumidification                               |                   | Pnt/H     | 0.74                        |  |  |
| Communication wiring                           |                   |           | 16AWG*4                     |  |  |
|                                                | Dimension (W×D×H) | inch      | 28.70x7.87x11.50            |  |  |
| Indoor                                         | Packing (W×D×H)   | inch      | 31.10x10.63x14.76           |  |  |
|                                                | Net/Gross Weight  | lbs.      | 17.64/22.49                 |  |  |

## Units: in

Dimension (WxDxH) 28.70x7.87x11.50