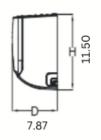

## **KEY FEATURES:**

- LED display
- Smart Kit Ready
- Quiet operation
- Multiple fan speeds (LOW/MED/HI/TURBO)
- Auto-swing for vertical louvers

| SPECIFICATIONS:                                |                   |           |                             |  |  |
|------------------------------------------------|-------------------|-----------|-----------------------------|--|--|
| Indoor Model                                   |                   |           | CH-B06MOLVWM-230VI          |  |  |
| Power Supply                                   | Rated             | V, Ph, Hz | 208-230V, 1Ph, 60Hz         |  |  |
| Cooling                                        | Rated Capacity    | Btu/h     | 6,000                       |  |  |
| Heating                                        | Rated Capacity    | Btu/h     | 7,000                       |  |  |
| Minimum Circuit Ampacity (MCA)                 |                   | А         | 3                           |  |  |
| Max. Fuse                                      |                   | А         | 15                          |  |  |
| Indoor Air Flow (Hi/Mi/Lo)                     |                   | CFM       | 294.12/247.06/176.47/141.18 |  |  |
| Indoor Noise Level (Hi/Mi/Lo)                  |                   | dB(A)     | 38.5/33/20.5                |  |  |
| External static presure (SlimDuct/AHU only)    |                   | in. WG    |                             |  |  |
| Drainage water pipe diameter                   |                   | inch      | 5/8"                        |  |  |
| Diameter of refrigerant pipe (Liquid/Gas Side) |                   | Inch      | 1/4" / 3/8"                 |  |  |
| Dehumidification                               |                   | Pnt/H     | 0.74                        |  |  |
| Communication wiring                           |                   |           | 16AWG*4                     |  |  |
|                                                | Dimension (W×D×H) | inch      | 28.70x7.87x11.50            |  |  |
| Indoor                                         | Packing (W×D×H)   | inch      | 31.10x10.63x14.76           |  |  |
|                                                | Net/Gross Weight  | lbs.      | 17.64/22.49                 |  |  |

## Units: in

Dimension (WxDxH) 28.70x7.87x11.50