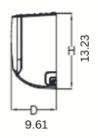

## **KEY FEATURES:**

- LED display
- Smart Kit Ready
- Quiet operation
- Multiple fan speeds (LOW/MED/HI/TURBO)
- Auto-swing for vertical louvers

| SPECIFICATIONS:                                |                   |           |                             |
|------------------------------------------------|-------------------|-----------|-----------------------------|
| Indoor Model                                   |                   |           | CH-24MOLVWM-230VI           |
| Power Supply                                   | Rated             | V, Ph, Hz | 208-230V, 1Ph, 60Hz         |
| Cooling                                        | Rated Capacity    | Btu/h     | 23,000                      |
| Heating                                        | Rated Capacity    | Btu/h     | 26,000                      |
| Minimum Circuit Ampacity (MCA)                 |                   | А         | 3                           |
| Max. Fuse                                      |                   | А         | 15                          |
| Indoor Air Flow (Hi/Mi/Lo)                     |                   | CFM       | 760.59/601.18/458.82/382.35 |
| Indoor Noise Level (Hi/Mi/Lo)                  |                   | dB(A)     | 46.5/44/35                  |
| External static presure (SlimDuct/AHU only)    |                   | in. WG    |                             |
| Drainage water pipe diameter                   |                   | inch      | 5/8"                        |
| Diameter of refrigerant pipe (Liquid/Gas Side) |                   | Inch      | 3/8" / 5/8"                 |
| Dehumidification                               |                   | Pnt/H     | 5.14                        |
| Communication wiring                           |                   |           |                             |
| Indoor                                         | Dimension (W×D×H) | inch      | 42.64x9.61x13.23            |
|                                                | Packing (W×D×H)   | inch      | 45.47x16.34x12.40           |
|                                                | Net/Gross Weight  | lbs.      | 29.98/38.14                 |

## Units: in

Dimension (WxDxH) 42.64x9.61x13.23