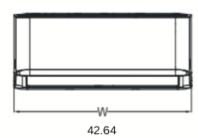

## **KEY FEATURES:**

- LED display
- Smart Kit Ready
- Quiet operation
- Multiple fan speeds (LOW/MED/HI/TURBO)
- Auto-swing for vertical louvers

| SPECIFICATIONS:                                |                   |           |                             |
|------------------------------------------------|-------------------|-----------|-----------------------------|
| Indoor Model                                   |                   |           | CH-24MOLVWM-230VI           |
| Power Supply                                   | Rated             | V, Ph, Hz | 208-230V, 1Ph, 60Hz         |
| Cooling                                        | Rated Capacity    | Btu/h     | 23,000                      |
| Heating                                        | Rated Capacity    | Btu/h     | 26,000                      |
| Minimum Circuit Ampacity (MCA)                 |                   | А         | 3                           |
| Max. Fuse                                      |                   | А         | 15                          |
| Indoor Air Flow (Hi/Mi/Lo)                     |                   | CFM       | 760.59/601.18/458.82/382.35 |
| Indoor Noise Level (Hi/Mi/Lo)                  |                   | dB(A)     | 46.5/44/35                  |
| External static presure (SlimDuct/AHU only)    |                   | in. WG    |                             |
| Drainage water pipe diameter                   |                   | inch      | 5/8"                        |
| Diameter of refrigerant pipe (Liquid/Gas Side) |                   | Inch      | 3/8" / 5/8"                 |
| Dehumidification                               |                   | Pnt/H     | 5.14                        |
| Communication wiring                           |                   |           |                             |
| Indoor                                         | Dimension (W×D×H) | inch      | 42.64x9.61x13.23            |
|                                                | Packing (W×D×H)   | inch      | 45.47x16.34x12.40           |
|                                                | Net/Gross Weight  | lbs.      | 29.98/38.14                 |

## Units: in

Dimension (WxDxH) 42.64x9.61x13.23