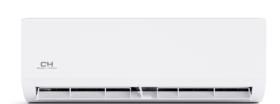

## CH-24MOLVWM-230VI

| Job Name:     | Date:         | Date: |  |
|---------------|---------------|-------|--|
| Location:     | Approval:     |       |  |
| Engineer:     | Construction: |       |  |
| Submitted to: | Unit #:       |       |  |
| Submitted by: | Drawing #:    |       |  |
| Reference:    |               |       |  |

## **KEY FEATURES:**

- LED display
- Smart Kit Ready
- Quiet operation
- Multiple fan speeds (LOW/MED/HI/TURBO)
- Auto-swing for vertical louvers

| SPECIFICATIONS:                                |                   |           |                             |
|------------------------------------------------|-------------------|-----------|-----------------------------|
| Indoor Model                                   |                   |           | CH-24MOLVWM-230VI           |
| Power Supply                                   | Rated             | V, Ph, Hz | 208-230V, 1Ph, 60Hz         |
| Cooling                                        | Rated Capacity    | Btu/h     | 23,000                      |
| Heating                                        | Rated Capacity    | Btu/h     | 26,000                      |
| Minimum Circuit Ampacity (MCA)                 |                   | А         | 3                           |
| Max. Fuse                                      |                   | А         | 15                          |
| Indoor Air Flow (Hi/Mi/Lo)                     |                   | CFM       | 760.59/601.18/458.82/382.35 |
| Indoor Noise Level (Hi/Mi/Lo)                  |                   | dB(A)     | 46.5/44/35                  |
| External static presure (SlimDuct/AHU only)    |                   | in. WG    |                             |
| Drainage water pipe diameter                   |                   | inch      | 5/8"                        |
| Diameter of refrigerant pipe (Liquid/Gas Side) |                   | Inch      | 3/8" / 5/8"                 |
| Dehumidification                               |                   | Pnt/H     | 5.14                        |
| Communication wiring                           |                   |           |                             |
| Indoor                                         | Dimension (W×D×H) | inch      | 42.64x9.61x13.23            |
|                                                | Packing (W×D×H)   | inch      | 45.47x16.34x12.40           |
|                                                | Net/Gross Weight  | lbs.      | 29.98/38.14                 |