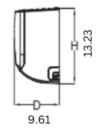

## **KEY FEATURES:**

- LED display
- Smart Kit Ready
- Quiet operation
- Multiple fan speeds (LOW/MED/HI/TURBO)
- Auto-swing for vertical louvers

| SPECIFICATIONS:                                |                   |                   |                             |
|------------------------------------------------|-------------------|-------------------|-----------------------------|
| Indoor Model                                   |                   | CH-18MOLVWM-230VI |                             |
| Power Supply                                   | Rated             | V, Ph, Hz         | 208-230V, 1Ph, 60Hz         |
| Cooling                                        | Rated Capacity    | Btu/h             | 18,000                      |
| Heating                                        | Rated Capacity    | Btu/h             | 18,000                      |
| Minimum Circuit Ampacity (MCA)                 |                   | A                 | 3                           |
| Max. Fuse                                      |                   | A                 | 15                          |
| Indoor Air Flow (Hi/Mi/Lo)                     |                   | CFM               | 760.59/530.59/458.82/382.35 |
| Indoor Noise Level (Hi/Mi/Lo)                  |                   | dB(A)             | 46/40/25                    |
| External static presure (SlimDuct/AHU only)    |                   | in. WG            |                             |
| Drainage water pipe diameter                   |                   | inch              | 5/8"                        |
| Diameter of refrigerant pipe (Liquid/Gas Side) |                   | Inch              | 1/4" / 1/2"                 |
| Dehumidification                               |                   | Pnt/H             | 2.85                        |
| Communication wiring                           |                   |                   |                             |
| Indoor                                         | Dimension (W×D×H) | inch              | 42.64x9.61x13.23            |
|                                                | Packing (W×D×H)   | inch              | 45.47x16.34x12.40           |
|                                                | Net/Gross Weight  | lbs.              | 29.54/37.48                 |

## Olivia

Units: in

Dimension (WxDxH) 42.64x9.61x13.23