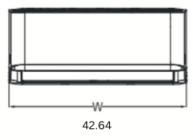

## **KEY FEATURES:**

- LED display
- Smart Kit Ready
- Quiet operation
- Multiple fan speeds (LOW/MED/HI/TURBO)
- Auto-swing for vertical louvers

| SPECIFICATIONS:                                |                   |                   |                             |
|------------------------------------------------|-------------------|-------------------|-----------------------------|
| Indoor Model                                   |                   | CH-18MOLVWM-230VI |                             |
| Power Supply                                   | Rated             | V, Ph, Hz         | 208-230V, 1Ph, 60Hz         |
| Cooling                                        | Rated Capacity    | Btu/h             | 18,000                      |
| Heating                                        | Rated Capacity    | Btu/h             | 18,000                      |
| Minimum Circuit Ampacity (MCA)                 |                   | A                 | 3                           |
| Max. Fuse                                      |                   | A                 | 15                          |
| Indoor Air Flow (Hi/Mi/Lo)                     |                   | CFM               | 760.59/530.59/458.82/382.35 |
| Indoor Noise Level (Hi/Mi/Lo)                  |                   | dB(A)             | 46/40/25                    |
| External static presure (SlimDuct/AHU only)    |                   | in. WG            |                             |
| Drainage water pipe diameter                   |                   | inch              | 5/8"                        |
| Diameter of refrigerant pipe (Liquid/Gas Side) |                   | Inch              | 1/4" / 1/2"                 |
| Dehumidification                               |                   | Pnt/H             | 2.85                        |
| Communication wiring                           |                   |                   |                             |
| Indoor                                         | Dimension (W×D×H) | inch              | 42.64x9.61x13.23            |
|                                                | Packing (W×D×H)   | inch              | 45.47x16.34x12.40           |
|                                                | Net/Gross Weight  | lbs.              | 29.54/37.48                 |

## Olivia

Units: in

Dimension (WxDxH) 42.64x9.61x13.23