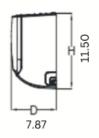

| inch      | 5/8"                        |  |  |
| Diameter of refrigerant pipe (Liquid/Gas Side) |                   | Inch      | 1/4" / 3/8"                 |  |  |
| Dehumidification                               |                   | Pnt/H     | 0.74                        |  |  |
| Communication wiring                           |                   |           |                             |  |  |
|                                                | Dimension (W×D×H) | inch      | 28.70x7.87x11.50            |  |  |
| Indoor                                         | Packing (W×D×H)   | inch      | 31.10x10.63x14.76           |  |  |
|                                                | Net/Gross Weight  | lbs.      | 17.64/22.49                 |  |  |





## Units: in











Dimension (WxDxH) 28.70x7.87x11.50