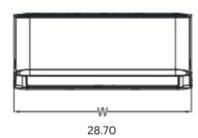

| inch      | 5/8"                        |  |  |
| Diameter of refrigerant pipe (Liquid/Gas Side) |                   | Inch      | 1/4" / 3/8"                 |  |  |
| Dehumidification                               |                   | Pnt/H     | 0.74                        |  |  |
| Communication wiring                           |                   |           |                             |  |  |
|                                                | Dimension (W×D×H) | inch      | 28.70x7.87x11.50            |  |  |
| Indoor                                         | Packing (W×D×H)   | inch      | 31.10x10.63x14.76           |  |  |
|                                                | Net/Gross Weight  | lbs.      | 17.64/22.49                 |  |  |





## Units: in











Dimension (WxDxH) 28.70x7.87x11.50