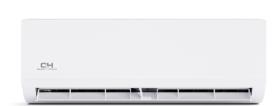

## **KEY FEATURES:**

- LED display
- Smart Kit Ready
- Quiet operation
- Multiple fan speeds (LOW/MED/HI/TURBO)
- Auto-swing for vertical louvers

| SPECIFICATIONS:                                |                   |           |                             |  |  |
|------------------------------------------------|-------------------|-----------|-----------------------------|--|--|
| Indoor Model                                   |                   |           | CH-06MOLVWM-230VI           |  |  |
| Power Supply                                   | Rated             | V, Ph, Hz | 208-230V, 1Ph, 60Hz         |  |  |
| Cooling                                        | Rated Capacity    | Btu/h     | 6,000                       |  |  |
| Heating                                        | Rated Capacity    | Btu/h     | 7,000                       |  |  |
| Minimum Circuit Ampacity (MCA)                 |                   | А         | 3                           |  |  |
| Max. Fuse                                      |                   | А         | 15                          |  |  |
| Indoor Air Flow (Hi/Mi/Lo)                     |                   | CFM       | 294.12/247.06/176.47/141.18 |  |  |
| Indoor Noise Level (Hi/Mi/Lo)                  |                   | dB(A)     | 38.5/33/20.5                |  |  |
| External static presure (SlimDuct/AHU only)    |                   | in. WG    |                             |  |  |
| Drainage water pipe diameter                   |                   | inch      | 5/8"                        |  |  |
| Diameter of refrigerant pipe (Liquid/Gas Side) |                   | Inch      | 1/4" / 3/8"                 |  |  |
| Dehumidification                               |                   | Pnt/H     | 0.74                        |  |  |
| Communication wiring                           |                   |           |                             |  |  |
|                                                | Dimension (W×D×H) | inch      | 28.70x7.87x11.50            |  |  |
| Indoor                                         | Packing (W×D×H)   | inch      | 31.10x10.63x14.76           |  |  |
|                                                | Net/Gross Weight  | lbs.      | 17.64/22.49                 |  |  |

## Units: in

Dimension (WxDxH) 28.70x7.87x11.50