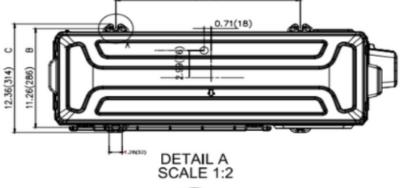

| Heating                  | F         | -22~75              |





Units: in (mm)







Dimension (WxDxH) 33.66x9.09x11.69