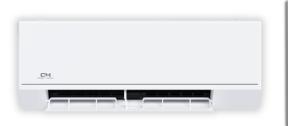

## **KEY FEATURES:**

- · Can be installed up to 2' from the ceiling
- •E-Box and PCB located in the front of the unit with a cover kickstand providing easy access
- Revolutionary design offers convenient disassembly
  maintenance with an easy-to-remove blower wheel
- Larger air inlet/outlet for improved air flow
- Auto-Swing for vertical and horizontal louvers
- Easy to remove magnetic filter on top
- Compatible with regular (-13°F) or Hyper (-22°F) outdoor units

## **CH-HPR09-230VO + CH-09MASTWM-230VI**

| Indoor Model                                |                    |           | CH-09MASTWM-230VI           |  |
|---------------------------------------------|--------------------|-----------|-----------------------------|--|
| Power supply                                |                    | V, Ph, Hz | 208-230V, 1Ph, 60Hz         |  |
| Communication wiring                        |                    |           | 14AWG*4                     |  |
| Cooling                                     | Capacity           | Btu/h     | 9,000(3,300~14,300)         |  |
|                                             | Input              | W         | 556(180~1,180)              |  |
|                                             | Rated current      | А         | 2.5(0.78~5.13)              |  |
|                                             | EER/EER2           | Btu/w     | 16.2                        |  |
|                                             | SEER/SEER2         | Btu/w     | 28.1                        |  |
|                                             | Capacity           | Btu/h     | 12,000(5,000~15,200)        |  |
|                                             | Input              | W         | 907(370~1,500)              |  |
|                                             | Rated current      | А         | 4.1(1.6~6.52)               |  |
| Heating at 47 °F                            | COP                | W/W       | 3.81                        |  |
|                                             | HSPF4/HSPF2-4      |           | 11.5                        |  |
|                                             | HSPF5/HSPF2-5      |           | 9                           |  |
| Indoor fan motor                            |                    | Qty       | 1                           |  |
|                                             |                    | Input     | 50                          |  |
|                                             |                    | RLA       | 0.25                        |  |
| Indoor air flow (Turbo/Hi/Med/Lo) (No duct) |                    | CFM       | 382.35/335.29/229.41/176.47 |  |
| ESP (range)                                 |                    | In.wg.    |                             |  |
| Indoor noise level (Hi/Med/Lo)              |                    | dB(A)     | 38/33.5/23.5                |  |
| Dehumidification                            |                    | L/H       | 0.80                        |  |
|                                             | Dimensions (WxDxH) | inch      | 33.66x9.09x11.69            |  |
| Indoor unit                                 | Packing (WxDxH)    | inch      | 36.22x12.20x14.57           |  |
|                                             | Net/Gross weight   | lbs       | 22.71/28.88                 |  |
| Drainage water pipe diameter                |                    | inch      | 5/8"                        |  |
| Refrigerant piping (Liquid side/Gas side)   |                    | inch      | 1/4"/3/8"                   |  |
| Design pressure                             |                    | PSIG      | 550/340                     |  |
| Controller                                  |                    |           | RG10K-exclusive remote      |  |
| Na                                          | Cooling            | F         | 60~90                       |  |
| Room temperature                            | Heating            | F         | 32~86                       |  |