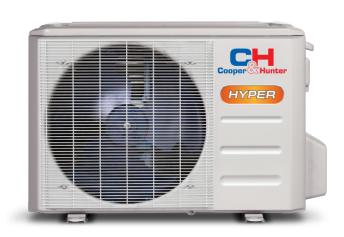

## **CH-HPR09-230VO + CH-09MASTWM-230VI**

| Outdoor Model                                                                                                                                                                                                                                                                                                                                                                                                                                                                                                                                                                                                                                                                                                                                                                                                                                                                                                                                                                                                                                                                                                                                                                                                                                                                                                                                                                                                                                                                                                                                                                                                                                                                                                                                                                                                                                                                                                                                                                                                                                                                                                                  |                          |           | CH-HPR09-230VO      |
|--------------------------------------------------------------------------------------------------------------------------------------------------------------------------------------------------------------------------------------------------------------------------------------------------------------------------------------------------------------------------------------------------------------------------------------------------------------------------------------------------------------------------------------------------------------------------------------------------------------------------------------------------------------------------------------------------------------------------------------------------------------------------------------------------------------------------------------------------------------------------------------------------------------------------------------------------------------------------------------------------------------------------------------------------------------------------------------------------------------------------------------------------------------------------------------------------------------------------------------------------------------------------------------------------------------------------------------------------------------------------------------------------------------------------------------------------------------------------------------------------------------------------------------------------------------------------------------------------------------------------------------------------------------------------------------------------------------------------------------------------------------------------------------------------------------------------------------------------------------------------------------------------------------------------------------------------------------------------------------------------------------------------------------------------------------------------------------------------------------------------------|--------------------------|-----------|---------------------|
| Power supply                                                                                                                                                                                                                                                                                                                                                                                                                                                                                                                                                                                                                                                                                                                                                                                                                                                                                                                                                                                                                                                                                                                                                                                                                                                                                                                                                                                                                                                                                                                                                                                                                                                                                                                                                                                                                                                                                                                                                                                                                                                                                                                   |                          | V, Ph, Hz | 208-230V, 1Ph, 60Hz |
| Min. circuit ampacity                                                                                                                                                                                                                                                                                                                                                                                                                                                                                                                                                                                                                                                                                                                                                                                                                                                                                                                                                                                                                                                                                                                                                                                                                                                                                                                                                                                                                                                                                                                                                                                                                                                                                                                                                                                                                                                                                                                                                                                                                                                                                                          |                          | A         | 15                  |
| Max. fuse                                                                                                                                                                                                                                                                                                                                                                                                                                                                                                                                                                                                                                                                                                                                                                                                                                                                                                                                                                                                                                                                                                                                                                                                                                                                                                                                                                                                                                                                                                                                                                                                                                                                                                                                                                                                                                                                                                                                                                                                                                                                                                                      |                          | А         | 15                  |
|                                                                                                                                                                                                                                                                                                                                                                                                                                                                                                                                                                                                                                                                                                                                                                                                                                                                                                                                                                                                                                                                                                                                                                                                                                                                                                                                                                                                                                                                                                                                                                                                                                                                                                                                                                                                                                                                                                                                                                                                                                                                                                                                | Model                    |           | KTN110D42UFZ        |
|                                                                                                                                                                                                                                                                                                                                                                                                                                                                                                                                                                                                                                                                                                                                                                                                                                                                                                                                                                                                                                                                                                                                                                                                                                                                                                                                                                                                                                                                                                                                                                                                                                                                                                                                                                                                                                                                                                                                                                                                                                                                                                                                | Туре                     |           | ROTARY              |
|                                                                                                                                                                                                                                                                                                                                                                                                                                                                                                                                                                                                                                                                                                                                                                                                                                                                                                                                                                                                                                                                                                                                                                                                                                                                                                                                                                                                                                                                                                                                                                                                                                                                                                                                                                                                                                                                                                                                                                                                                                                                                                                                | Brand                    |           | GMCC                |
| Compressor                                                                                                                                                                                                                                                                                                                                                                                                                                                                                                                                                                                                                                                                                                                                                                                                                                                                                                                                                                                                                                                                                                                                                                                                                                                                                                                                                                                                                                                                                                                                                                                                                                                                                                                                                                                                                                                                                                                                                                                                                                                                                                                     | Capacity                 | Btu/h     | 11,820              |
|                                                                                                                                                                                                                                                                                                                                                                                                                                                                                                                                                                                                                                                                                                                                                                                                                                                                                                                                                                                                                                                                                                                                                                                                                                                                                                                                                                                                                                                                                                                                                                                                                                                                                                                                                                                                                                                                                                                                                                                                                                                                                                                                | Input                    | w         | 885                 |
|                                                                                                                                                                                                                                                                                                                                                                                                                                                                                                                                                                                                                                                                                                                                                                                                                                                                                                                                                                                                                                                                                                                                                                                                                                                                                                                                                                                                                                                                                                                                                                                                                                                                                                                                                                                                                                                                                                                                                                                                                                                                                                                                | Rated current (RLA)      | A         | 8.8                 |
|                                                                                                                                                                                                                                                                                                                                                                                                                                                                                                                                                                                                                                                                                                                                                                                                                                                                                                                                                                                                                                                                                                                                                                                                                                                                                                                                                                                                                                                                                                                                                                                                                                                                                                                                                                                                                                                                                                                                                                                                                                                                                                                                | Refrigerant oil          | OZ        | VG74 11.8           |
|                                                                                                                                                                                                                                                                                                                                                                                                                                                                                                                                                                                                                                                                                                                                                                                                                                                                                                                                                                                                                                                                                                                                                                                                                                                                                                                                                                                                                                                                                                                                                                                                                                                                                                                                                                                                                                                                                                                                                                                                                                                                                                                                | Qty                      |           | 1                   |
|                                                                                                                                                                                                                                                                                                                                                                                                                                                                                                                                                                                                                                                                                                                                                                                                                                                                                                                                                                                                                                                                                                                                                                                                                                                                                                                                                                                                                                                                                                                                                                                                                                                                                                                                                                                                                                                                                                                                                                                                                                                                                                                                | Input                    | W         | 96                  |
| Outdoor fan motor                                                                                                                                                                                                                                                                                                                                                                                                                                                                                                                                                                                                                                                                                                                                                                                                                                                                                                                                                                                                                                                                                                                                                                                                                                                                                                                                                                                                                                                                                                                                                                                                                                                                                                                                                                                                                                                                                                                                                                                                                                                                                                              | RLA                      | A         | 0.42                |
|                                                                                                                                                                                                                                                                                                                                                                                                                                                                                                                                                                                                                                                                                                                                                                                                                                                                                                                                                                                                                                                                                                                                                                                                                                                                                                                                                                                                                                                                                                                                                                                                                                                                                                                                                                                                                                                                                                                                                                                                                                                                                                                                | Speed                    | r/min     | 850/680/450         |
| Outdoor air flow (Max)                                                                                                                                                                                                                                                                                                                                                                                                                                                                                                                                                                                                                                                                                                                                                                                                                                                                                                                                                                                                                                                                                                                                                                                                                                                                                                                                                                                                                                                                                                                                                                                                                                                                                                                                                                                                                                                                                                                                                                                                                                                                                                         |                          | CFM       | 1,323.53            |
| Outdoor noise level (Max)                                                                                                                                                                                                                                                                                                                                                                                                                                                                                                                                                                                                                                                                                                                                                                                                                                                                                                                                                                                                                                                                                                                                                                                                                                                                                                                                                                                                                                                                                                                                                                                                                                                                                                                                                                                                                                                                                                                                                                                                                                                                                                      |                          | dB(A)     | 54.5                |
| Γhrottle type                                                                                                                                                                                                                                                                                                                                                                                                                                                                                                                                                                                                                                                                                                                                                                                                                                                                                                                                                                                                                                                                                                                                                                                                                                                                                                                                                                                                                                                                                                                                                                                                                                                                                                                                                                                                                                                                                                                                                                                                                                                                                                                  |                          |           | EXV                 |
|                                                                                                                                                                                                                                                                                                                                                                                                                                                                                                                                                                                                                                                                                                                                                                                                                                                                                                                                                                                                                                                                                                                                                                                                                                                                                                                                                                                                                                                                                                                                                                                                                                                                                                                                                                                                                                                                                                                                                                                                                                                                                                                                | Dimensions (WxDxH)       | inch      | 31.69x12.99x21.81   |
| Outdoor unit                                                                                                                                                                                                                                                                                                                                                                                                                                                                                                                                                                                                                                                                                                                                                                                                                                                                                                                                                                                                                                                                                                                                                                                                                                                                                                                                                                                                                                                                                                                                                                                                                                                                                                                                                                                                                                                                                                                                                                                                                                                                                                                   | Packing (WxDxH)          | inch      | 36.02x14.57x24.21   |
|                                                                                                                                                                                                                                                                                                                                                                                                                                                                                                                                                                                                                                                                                                                                                                                                                                                                                                                                                                                                                                                                                                                                                                                                                                                                                                                                                                                                                                                                                                                                                                                                                                                                                                                                                                                                                                                                                                                                                                                                                                                                                                                                | Net/Gross weight         | inch      | 74.07/80.25         |
| Defriesrent                                                                                                                                                                                                                                                                                                                                                                                                                                                                                                                                                                                                                                                                                                                                                                                                                                                                                                                                                                                                                                                                                                                                                                                                                                                                                                                                                                                                                                                                                                                                                                                                                                                                                                                                                                                                                                                                                                                                                                                                                                                                                                                    | Туре                     |           | R410A               |
| Refrigerant                                                                                                                                                                                                                                                                                                                                                                                                                                                                                                                                                                                                                                                                                                                                                                                                                                                                                                                                                                                                                                                                                                                                                                                                                                                                                                                                                                                                                                                                                                                                                                                                                                                                                                                                                                                                                                                                                                                                                                                                                                                                                                                    | Precharge                | ft        | 25                  |
| Additional charge for 1/4 inch liquid pipe                                                                                                                                                                                                                                                                                                                                                                                                                                                                                                                                                                                                                                                                                                                                                                                                                                                                                                                                                                                                                                                                                                                                                                                                                                                                                                                                                                                                                                                                                                                                                                                                                                                                                                                                                                                                                                                                                                                                                                                                                                                                                     |                          | OZ        | 0.16                |
| Additional charge for 3/8 inch liquid pipe                                                                                                                                                                                                                                                                                                                                                                                                                                                                                                                                                                                                                                                                                                                                                                                                                                                                                                                                                                                                                                                                                                                                                                                                                                                                                                                                                                                                                                                                                                                                                                                                                                                                                                                                                                                                                                                                                                                                                                                                                                                                                     |                          | OZ        |                     |
| Refrigerant piping                                                                                                                                                                                                                                                                                                                                                                                                                                                                                                                                                                                                                                                                                                                                                                                                                                                                                                                                                                                                                                                                                                                                                                                                                                                                                                                                                                                                                                                                                                                                                                                                                                                                                                                                                                                                                                                                                                                                                                                                                                                                                                             | Liquid side/Gas side     | inch      | 1/4"/3/8"           |
|                                                                                                                                                                                                                                                                                                                                                                                                                                                                                                                                                                                                                                                                                                                                                                                                                                                                                                                                                                                                                                                                                                                                                                                                                                                                                                                                                                                                                                                                                                                                                                                                                                                                                                                                                                                                                                                                                                                                                                                                                                                                                                                                | Max. pipe length         | ft        | 82.02               |
|                                                                                                                                                                                                                                                                                                                                                                                                                                                                                                                                                                                                                                                                                                                                                                                                                                                                                                                                                                                                                                                                                                                                                                                                                                                                                                                                                                                                                                                                                                                                                                                                                                                                                                                                                                                                                                                                                                                                                                                                                                                                                                                                | Max. difference in level | ft        | 32.81               |
| A contact to contact t | Cooling                  | F         | -22~122             |
| Ambient temperature                                                                                                                                                                                                                                                                                                                                                                                                                                                                                                                                                                                                                                                                                                                                                                                                                                                                                                                                                                                                                                                                                                                                                                                                                                                                                                                                                                                                                                                                                                                                                                                                                                                                                                                                                                                                                                                                                                                                                                                                                                                                                                            | Heating                  | F         | -22~75              |