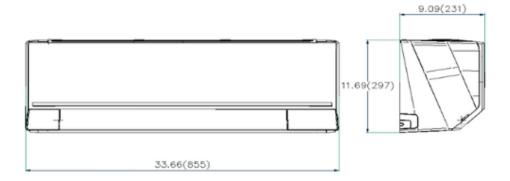

## **CH-HPR09-230VO + CH-09MASTWM-230VI**

| Indoor Model                                |                    |           | CH-09MASTWM-230VI           |  |
|---------------------------------------------|--------------------|-----------|-----------------------------|--|
| Power supply                                |                    | V, Ph, Hz | 208-230V, 1Ph, 60Hz         |  |
| Communication wiring                        |                    |           | 14AWG*4                     |  |
| Cooling                                     | Capacity           | Btu/h     | 9,000(3,300~14,300)         |  |
|                                             | Input              | W         | 556(180~1,180)              |  |
|                                             | Rated current      | А         | 2.5(0.78~5.13)              |  |
|                                             | EER/EER2           | Btu/w     | 16.2                        |  |
|                                             | SEER/SEER2         | Btu/w     | 28.1                        |  |
|                                             | Capacity           | Btu/h     | 12,000(5,000~15,200)        |  |
|                                             | Input              | W         | 907(370~1,500)              |  |
|                                             | Rated current      | А         | 4.1(1.6~6.52)               |  |
| Heating at 47 °F                            | COP                | W/W       | 3.81                        |  |
|                                             | HSPF4/HSPF2-4      |           | 11.5                        |  |
|                                             | HSPF5/HSPF2-5      |           | 9                           |  |
| Indoor fan motor                            |                    | Qty       | 1                           |  |
|                                             |                    | Input     | 50                          |  |
|                                             |                    | RLA       | 0.25                        |  |
| Indoor air flow (Turbo/Hi/Med/Lo) (No duct) |                    | CFM       | 382.35/335.29/229.41/176.47 |  |
| ESP (range)                                 |                    | In.wg.    |                             |  |
| Indoor noise level (Hi/Med/Lo)              |                    | dB(A)     | 38/33.5/23.5                |  |
| Dehumidification                            |                    | L/H       | 0.80                        |  |
|                                             | Dimensions (WxDxH) | inch      | 33.66x9.09x11.69            |  |
| Indoor unit                                 | Packing (WxDxH)    | inch      | 36.22x12.20x14.57           |  |
|                                             | Net/Gross weight   | lbs       | 22.71/28.88                 |  |
| Drainage water pipe diameter                |                    | inch      | 5/8"                        |  |
| Refrigerant piping (Liquid side/Gas side)   |                    | inch      | 1/4"/3/8"                   |  |
| Design pressure                             |                    | PSIG      | 550/340                     |  |
| Controller                                  |                    |           | RG10K-exclusive remote      |  |
| Na                                          | Cooling            | F         | 60~90                       |  |
| Room temperature                            | Heating            | F         | 32~86                       |  |

Units: in (mm)

Dimension (WxDxH) 33.66x9.09x11.69