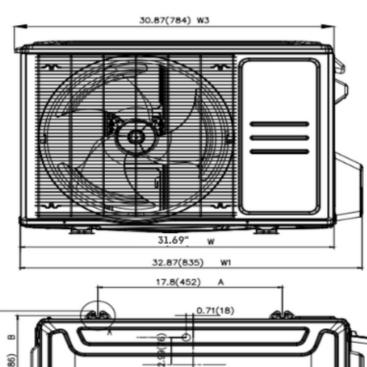

| Heating                  | F         | -22~75              |





Units: in (mm)







Dimension (WxDxH) 33.66x9.09x11.69