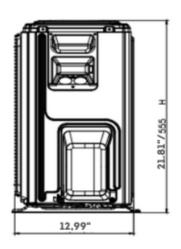

## **CH-HPR09-230VO + CH-09MASTWM-230VI**

| Outdoor Model                                                                                                                                                                                                                                                                                                                                                                                                                                                                                                                                                                                                                                                                                                                                                                                                                                                                                                                                                                                                                                                                                                                                                                                                                                                                                                                                                                                                                                                                                                                                                                                                                                                                                                                                                                                                                                                                                                                                                                                                                                                                                                                  |                          |           | CH-HPR09-230VO      |
|--------------------------------------------------------------------------------------------------------------------------------------------------------------------------------------------------------------------------------------------------------------------------------------------------------------------------------------------------------------------------------------------------------------------------------------------------------------------------------------------------------------------------------------------------------------------------------------------------------------------------------------------------------------------------------------------------------------------------------------------------------------------------------------------------------------------------------------------------------------------------------------------------------------------------------------------------------------------------------------------------------------------------------------------------------------------------------------------------------------------------------------------------------------------------------------------------------------------------------------------------------------------------------------------------------------------------------------------------------------------------------------------------------------------------------------------------------------------------------------------------------------------------------------------------------------------------------------------------------------------------------------------------------------------------------------------------------------------------------------------------------------------------------------------------------------------------------------------------------------------------------------------------------------------------------------------------------------------------------------------------------------------------------------------------------------------------------------------------------------------------------|--------------------------|-----------|---------------------|
| Power supply                                                                                                                                                                                                                                                                                                                                                                                                                                                                                                                                                                                                                                                                                                                                                                                                                                                                                                                                                                                                                                                                                                                                                                                                                                                                                                                                                                                                                                                                                                                                                                                                                                                                                                                                                                                                                                                                                                                                                                                                                                                                                                                   |                          | V, Ph, Hz | 208-230V, 1Ph, 60Hz |
| Min. circuit ampacity                                                                                                                                                                                                                                                                                                                                                                                                                                                                                                                                                                                                                                                                                                                                                                                                                                                                                                                                                                                                                                                                                                                                                                                                                                                                                                                                                                                                                                                                                                                                                                                                                                                                                                                                                                                                                                                                                                                                                                                                                                                                                                          |                          | A         | 15                  |
| Max. fuse                                                                                                                                                                                                                                                                                                                                                                                                                                                                                                                                                                                                                                                                                                                                                                                                                                                                                                                                                                                                                                                                                                                                                                                                                                                                                                                                                                                                                                                                                                                                                                                                                                                                                                                                                                                                                                                                                                                                                                                                                                                                                                                      |                          | А         | 15                  |
|                                                                                                                                                                                                                                                                                                                                                                                                                                                                                                                                                                                                                                                                                                                                                                                                                                                                                                                                                                                                                                                                                                                                                                                                                                                                                                                                                                                                                                                                                                                                                                                                                                                                                                                                                                                                                                                                                                                                                                                                                                                                                                                                | Model                    |           | KTN110D42UFZ        |
|                                                                                                                                                                                                                                                                                                                                                                                                                                                                                                                                                                                                                                                                                                                                                                                                                                                                                                                                                                                                                                                                                                                                                                                                                                                                                                                                                                                                                                                                                                                                                                                                                                                                                                                                                                                                                                                                                                                                                                                                                                                                                                                                | Туре                     |           | ROTARY              |
|                                                                                                                                                                                                                                                                                                                                                                                                                                                                                                                                                                                                                                                                                                                                                                                                                                                                                                                                                                                                                                                                                                                                                                                                                                                                                                                                                                                                                                                                                                                                                                                                                                                                                                                                                                                                                                                                                                                                                                                                                                                                                                                                | Brand                    |           | GMCC                |
| Compressor                                                                                                                                                                                                                                                                                                                                                                                                                                                                                                                                                                                                                                                                                                                                                                                                                                                                                                                                                                                                                                                                                                                                                                                                                                                                                                                                                                                                                                                                                                                                                                                                                                                                                                                                                                                                                                                                                                                                                                                                                                                                                                                     | Capacity                 | Btu/h     | 11,820              |
|                                                                                                                                                                                                                                                                                                                                                                                                                                                                                                                                                                                                                                                                                                                                                                                                                                                                                                                                                                                                                                                                                                                                                                                                                                                                                                                                                                                                                                                                                                                                                                                                                                                                                                                                                                                                                                                                                                                                                                                                                                                                                                                                | Input                    | w         | 885                 |
|                                                                                                                                                                                                                                                                                                                                                                                                                                                                                                                                                                                                                                                                                                                                                                                                                                                                                                                                                                                                                                                                                                                                                                                                                                                                                                                                                                                                                                                                                                                                                                                                                                                                                                                                                                                                                                                                                                                                                                                                                                                                                                                                | Rated current (RLA)      | A         | 8.8                 |
|                                                                                                                                                                                                                                                                                                                                                                                                                                                                                                                                                                                                                                                                                                                                                                                                                                                                                                                                                                                                                                                                                                                                                                                                                                                                                                                                                                                                                                                                                                                                                                                                                                                                                                                                                                                                                                                                                                                                                                                                                                                                                                                                | Refrigerant oil          | OZ        | VG74 11.8           |
|                                                                                                                                                                                                                                                                                                                                                                                                                                                                                                                                                                                                                                                                                                                                                                                                                                                                                                                                                                                                                                                                                                                                                                                                                                                                                                                                                                                                                                                                                                                                                                                                                                                                                                                                                                                                                                                                                                                                                                                                                                                                                                                                | Qty                      |           | 1                   |
|                                                                                                                                                                                                                                                                                                                                                                                                                                                                                                                                                                                                                                                                                                                                                                                                                                                                                                                                                                                                                                                                                                                                                                                                                                                                                                                                                                                                                                                                                                                                                                                                                                                                                                                                                                                                                                                                                                                                                                                                                                                                                                                                | Input                    | W         | 96                  |
| Outdoor fan motor                                                                                                                                                                                                                                                                                                                                                                                                                                                                                                                                                                                                                                                                                                                                                                                                                                                                                                                                                                                                                                                                                                                                                                                                                                                                                                                                                                                                                                                                                                                                                                                                                                                                                                                                                                                                                                                                                                                                                                                                                                                                                                              | RLA                      | A         | 0.42                |
|                                                                                                                                                                                                                                                                                                                                                                                                                                                                                                                                                                                                                                                                                                                                                                                                                                                                                                                                                                                                                                                                                                                                                                                                                                                                                                                                                                                                                                                                                                                                                                                                                                                                                                                                                                                                                                                                                                                                                                                                                                                                                                                                | Speed                    | r/min     | 850/680/450         |
| Outdoor air flow (Max)                                                                                                                                                                                                                                                                                                                                                                                                                                                                                                                                                                                                                                                                                                                                                                                                                                                                                                                                                                                                                                                                                                                                                                                                                                                                                                                                                                                                                                                                                                                                                                                                                                                                                                                                                                                                                                                                                                                                                                                                                                                                                                         |                          | CFM       | 1,323.53            |
| Outdoor noise level (Max)                                                                                                                                                                                                                                                                                                                                                                                                                                                                                                                                                                                                                                                                                                                                                                                                                                                                                                                                                                                                                                                                                                                                                                                                                                                                                                                                                                                                                                                                                                                                                                                                                                                                                                                                                                                                                                                                                                                                                                                                                                                                                                      |                          | dB(A)     | 54.5                |
| Γhrottle type                                                                                                                                                                                                                                                                                                                                                                                                                                                                                                                                                                                                                                                                                                                                                                                                                                                                                                                                                                                                                                                                                                                                                                                                                                                                                                                                                                                                                                                                                                                                                                                                                                                                                                                                                                                                                                                                                                                                                                                                                                                                                                                  |                          |           | EXV                 |
|                                                                                                                                                                                                                                                                                                                                                                                                                                                                                                                                                                                                                                                                                                                                                                                                                                                                                                                                                                                                                                                                                                                                                                                                                                                                                                                                                                                                                                                                                                                                                                                                                                                                                                                                                                                                                                                                                                                                                                                                                                                                                                                                | Dimensions (WxDxH)       | inch      | 31.69x12.99x21.81   |
| Outdoor unit                                                                                                                                                                                                                                                                                                                                                                                                                                                                                                                                                                                                                                                                                                                                                                                                                                                                                                                                                                                                                                                                                                                                                                                                                                                                                                                                                                                                                                                                                                                                                                                                                                                                                                                                                                                                                                                                                                                                                                                                                                                                                                                   | Packing (WxDxH)          | inch      | 36.02x14.57x24.21   |
|                                                                                                                                                                                                                                                                                                                                                                                                                                                                                                                                                                                                                                                                                                                                                                                                                                                                                                                                                                                                                                                                                                                                                                                                                                                                                                                                                                                                                                                                                                                                                                                                                                                                                                                                                                                                                                                                                                                                                                                                                                                                                                                                | Net/Gross weight         | inch      | 74.07/80.25         |
| Defriesrent                                                                                                                                                                                                                                                                                                                                                                                                                                                                                                                                                                                                                                                                                                                                                                                                                                                                                                                                                                                                                                                                                                                                                                                                                                                                                                                                                                                                                                                                                                                                                                                                                                                                                                                                                                                                                                                                                                                                                                                                                                                                                                                    | Туре                     |           | R410A               |
| Refrigerant                                                                                                                                                                                                                                                                                                                                                                                                                                                                                                                                                                                                                                                                                                                                                                                                                                                                                                                                                                                                                                                                                                                                                                                                                                                                                                                                                                                                                                                                                                                                                                                                                                                                                                                                                                                                                                                                                                                                                                                                                                                                                                                    | Precharge                | ft        | 25                  |
| Additional charge for 1/4 inch liquid pipe                                                                                                                                                                                                                                                                                                                                                                                                                                                                                                                                                                                                                                                                                                                                                                                                                                                                                                                                                                                                                                                                                                                                                                                                                                                                                                                                                                                                                                                                                                                                                                                                                                                                                                                                                                                                                                                                                                                                                                                                                                                                                     |                          | OZ        | 0.16                |
| Additional charge for 3/8 inch liquid pipe                                                                                                                                                                                                                                                                                                                                                                                                                                                                                                                                                                                                                                                                                                                                                                                                                                                                                                                                                                                                                                                                                                                                                                                                                                                                                                                                                                                                                                                                                                                                                                                                                                                                                                                                                                                                                                                                                                                                                                                                                                                                                     |                          | OZ        |                     |
| Refrigerant piping                                                                                                                                                                                                                                                                                                                                                                                                                                                                                                                                                                                                                                                                                                                                                                                                                                                                                                                                                                                                                                                                                                                                                                                                                                                                                                                                                                                                                                                                                                                                                                                                                                                                                                                                                                                                                                                                                                                                                                                                                                                                                                             | Liquid side/Gas side     | inch      | 1/4"/3/8"           |
|                                                                                                                                                                                                                                                                                                                                                                                                                                                                                                                                                                                                                                                                                                                                                                                                                                                                                                                                                                                                                                                                                                                                                                                                                                                                                                                                                                                                                                                                                                                                                                                                                                                                                                                                                                                                                                                                                                                                                                                                                                                                                                                                | Max. pipe length         | ft        | 82.02               |
|                                                                                                                                                                                                                                                                                                                                                                                                                                                                                                                                                                                                                                                                                                                                                                                                                                                                                                                                                                                                                                                                                                                                                                                                                                                                                                                                                                                                                                                                                                                                                                                                                                                                                                                                                                                                                                                                                                                                                                                                                                                                                                                                | Max. difference in level | ft        | 32.81               |
| A contact to contact t | Cooling                  | F         | -22~122             |
| Ambient temperature                                                                                                                                                                                                                                                                                                                                                                                                                                                                                                                                                                                                                                                                                                                                                                                                                                                                                                                                                                                                                                                                                                                                                                                                                                                                                                                                                                                                                                                                                                                                                                                                                                                                                                                                                                                                                                                                                                                                                                                                                                                                                                            | Heating                  | F         | -22~75              |