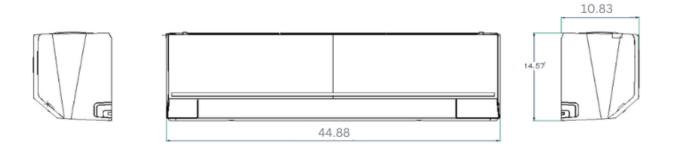

| SPECIFICATIONS:                                |                   |           |                             |  |
|------------------------------------------------|-------------------|-----------|-----------------------------|--|
| Indoor Model                                   |                   |           | CH-36ASTWM-230VI            |  |
| Power Supply                                   | Rated             | V, Ph, Hz | 208-230V, 1Ph, 60Hz         |  |
| Cooling                                        | Rated Capacity    | Btu/h     | 36,000                      |  |
| Heating                                        | Rated Capacity    | Btu/h     | 36,000                      |  |
| Minimum Circuit Ampacity (MCA)                 |                   | А         | 3                           |  |
| Max. Fuse                                      |                   | A         | 15                          |  |
| Indoor Air Flow (Hi/Mi/Lo)                     |                   | CFM       | 842.94/639.41/505.88/382.35 |  |
| Indoor Noise Level (Hi/Mi/Lo)                  |                   | dB(A)     | 47.5/42/35.5                |  |
| External static presure (SlimDuct/AHU only)    |                   | in. WG    |                             |  |
| Drainage water pipe diameter                   |                   | inch      | 5/8"                        |  |
| Diameter of refrigerant pipe (Liquid/Gas Side) |                   | Inch      | 3/8" / 5/8"                 |  |
| Dehumidification                               |                   | Pnt/H     | 10.78                       |  |
| Communication wiring                           |                   |           | 16AWG*4                     |  |
|                                                | Dimension (W×D×H) | inch      | 44.88x10.83x14.57           |  |
| Indoor                                         | Packing (W×D×H)   | inch      | 48.43x17.91x13.98           |  |
|                                                | Net/Gross Weight  | lbs.      | 43.65/54.89                 |  |

Units: in

| - |              | -     | - <u>-</u> |                |                  |
|---|--------------|-------|------------|----------------|------------------|
| 1 | <b>H</b> +-1 | 1     | <b>H</b> H |                | H                |
|   |              | - 1 J |            |                | h                |
|   |              |       |            |                |                  |
|   |              |       |            | <u>+</u>       | <del>r i</del> i |
|   | a            |       |            | <u>r      </u> | (mark)           |

Dimension (WxDxH) 44.88x10.83x14.57