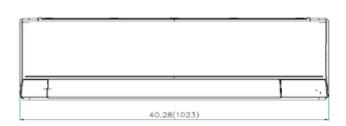

er pipe diameter                   |                   | inch      | 5/8"                        |
| Diameter of refrigerant pipe (Liquid/Gas Side) |                   | Inch      | 3/8" / 5/8"                 |
| Dehumidification                               |                   | Pnt/H     | 5.49                        |
| Communication wiring                           |                   |           | 16AWG*4                     |
| Indoor                                         | Dimension (W×D×H) | inch      | 47.09x10.98x14.57           |
|                                                | Packing (W×D×H)   | inch      | 50.39x14.17x17.91           |
|                                                | Net/Gross Weight  | lbs.      | 43.65/54.89                 |





Units: in (mm)









Dimension (WxDxH) 40.28x9.65x12.56