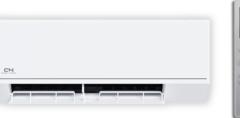

## **KEY FEATURES:**

- LED display
- Smart Kit included
- Quiet operation
- Multiple fan speeds (LOW/MED/HI/TURBO)
- Easy to remove filter
- Auto-swing for vertical and horizontal louvers
- Can be installed up to 2" from the ceiling

| SPECIFICATIONS:                                |                   |           |                             |
|------------------------------------------------|-------------------|-----------|-----------------------------|
| Indoor Model                                   |                   |           | CH-24MASTWM-230VI           |
| Power Supply                                   | Rated             | V, Ph, Hz | 208-230V, 1Ph, 60Hz         |
| Cooling                                        | Rated Capacity    | Btu/h     | 24,000                      |
| Heating                                        | Rated Capacity    | Btu/h     | 29,000                      |
| Minimum Circuit Ampacity (MCA)                 |                   | А         | 3                           |
| Max. Fuse                                      |                   | A         | 15                          |
| Indoor Air Flow (Hi/Mi/Lo)                     |                   | CFM       | 718.82/611.18/414.12/318.82 |
| Indoor Noise Level (Hi/Mi/Lo)                  |                   | dB(A)     | 46/39/34                    |
| External static presure (SlimDuct/AHU only)    |                   | in. WG    |                             |
| Drainage water pipe diameter                   |                   | inch      | 5/8"                        |
| Diameter of refrigerant pipe (Liquid/Gas Side) |                   | Inch      | 3/8" / 5/8"                 |
| Dehumidification                               |                   | Pnt/H     | 5.49                        |
| Communication wiring                           |                   |           | 16AWG*4                     |
| Indoor                                         | Dimension (W×D×H) | inch      | 47.09x10.98x14.57           |
|                                                | Packing (W×D×H)   | inch      | 50.39x14.17x17.91           |
|                                                | Net/Gross Weight  | lbs.      | 43.65/54.89                 |