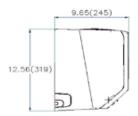

pipe diameter                   |                   | inch      | 5/8"                        |
| Diameter of refrigerant pipe (Liquid/Gas Side) |                   | Inch      | 3/8" / 5/8"                 |
| Dehumidification                               |                   | Pnt/H     | 5.49                        |
| Communication wiring                           |                   |           | 16AWG*4                     |
| Indoor                                         | Dimension (W×D×H) | inch      | 47.09x10.98x14.57           |
|                                                | Packing (W×D×H)   | inch      | 50.39x14.17x17.91           |
|                                                | Net/Gross Weight  | lbs.      | 43.65/54.89                 |





Units: in (mm)









Dimension (WxDxH) 40.28x9.65x12.56