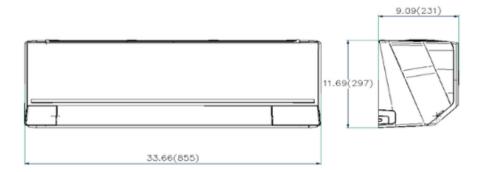

| Indoor Model                                   |                   |           | CH-12MASTWM-230VI           |
|------------------------------------------------|-------------------|-----------|-----------------------------|
| Power Supply                                   | Rated             | V, Ph, Hz | 208-230V, 1Ph, 60Hz         |
| Cooling                                        | Rated Capacity    | Btu/h     | 12,000                      |
| Heating                                        | Rated Capacity    | Btu/h     | 12,000                      |
| Minimum Circuit Ampacity (MCA)                 |                   | А         | 3                           |
| Max. Fuse                                      |                   | А         | 15                          |
| Indoor Air Flow (Hi/Mi/Lo)                     |                   | CFM       | 382.35/335.29/229.41/176.47 |
| Indoor Noise Level (Hi/Mi/Lo)                  |                   | dB(A)     | 38/33.5/23.5                |
| External static presure (SlimDuct/AHU only)    |                   | in. WG    |                             |
| Drainage water pipe diameter                   |                   | inch      | 5/8"                        |
| Diameter of refrigerant pipe (Liquid/Gas Side) |                   | Inch      | 1/4" / 1/2"                 |
| Dehumidification                               |                   | Pnt/H     | 2.73                        |
| Communication wiring                           |                   |           | 16AWG*4                     |
| Indoor                                         | Dimension (W×D×H) | inch      | 33.66x9.09x11.69            |
|                                                | Packing (W×D×H)   | inch      | 36.22x12.20x14.57           |
|                                                | Net/Gross Weight  | lbs.      | 22.93/28.88                 |

Units: in (mm)

Dimension (WxDxH) 33.66x9.09x11.69