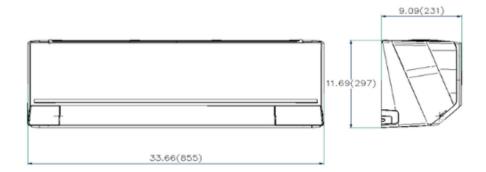

| Indoor Model                                   |                   |           | CH-09MASTWM-230VI           |
|------------------------------------------------|-------------------|-----------|-----------------------------|
| Power Supply                                   | Rated             | V, Ph, Hz | 208-230V, 1Ph, 60Hz         |
| Cooling                                        | Rated Capacity    | Btu/h     | 9,000                       |
| Heating                                        | Rated Capacity    | Btu/h     | 12,000                      |
| Minimum Circuit Ampacity (MCA)                 |                   | А         | 3                           |
| Max. Fuse                                      |                   | А         | 15                          |
| Indoor Air Flow (Hi/Mi/Lo)                     |                   | CFM       | 382.35/335.29/229.41/176.47 |
| Indoor Noise Level (Hi/Mi/Lo)                  |                   | dB(A)     | 38/33.5/23.5                |
| External static presure (SlimDuct/AHU only)    |                   | in. WG    |                             |
| Drainage water pipe diameter                   |                   | inch      | 5/8"                        |
| Diameter of refrigerant pipe (Liquid/Gas Side) |                   | Inch      | 1/4" / 3/8"                 |
| Dehumidification                               |                   | Pnt/H     | 0.80                        |
| Communication wiring                           |                   |           | 16AWG*4                     |
| Indoor                                         | Dimension (W×D×H) | inch      | 33.66x9.09x11.69            |
|                                                | Packing (W×D×H)   | inch      | 36.22x12.20x14.57           |
|                                                | Net/Gross Weight  | lbs.      | 22.71/28.88                 |

Units: in (mm)

Dimension (WxDxH) 33.66x9.09x11.69