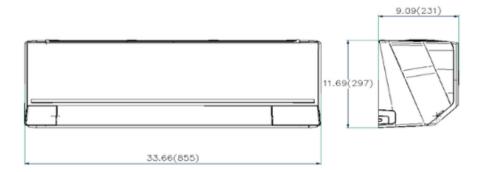

| Indoor Model                                   |                   |           | CH-06MASTWM-230VI           |
|------------------------------------------------|-------------------|-----------|-----------------------------|
| Power Supply                                   | Rated             | V, Ph, Hz | 208-230V, 1Ph, 60Hz         |
| Cooling                                        | Rated Capacity    | Btu/h     | 6,000                       |
| Heating                                        | Rated Capacity    | Btu/h     | 7,000                       |
| Minimum Circuit Ampacity (MCA)                 |                   | А         | 3                           |
| Max. Fuse                                      |                   | А         | 15                          |
| Indoor Air Flow (Hi/Mi/Lo)                     |                   | CFM       | 364.71/317.65/217.65/167.65 |
| Indoor Noise Level (Hi/Mi/Lo)                  |                   | dB(A)     | 36/32/23                    |
| External static presure (SlimDuct/AHU only)    |                   | in. WG    |                             |
| Drainage water pipe diameter                   |                   | inch      | 5/8"                        |
| Diameter of refrigerant pipe (Liquid/Gas Side) |                   | Inch      | 1/4" / 3/8"                 |
| Dehumidification                               |                   | Pnt/H     | 0.32                        |
| Communication wiring                           |                   |           | 16AWG*4                     |
| Indoor                                         | Dimension (W×D×H) | inch      | 33.66x9.09x11.69            |
|                                                | Packing (W×D×H)   | inch      | 36.22x12.20x14.57           |
|                                                | Net/Gross Weight  | lbs.      | 22.71/28.88                 |

Units: in (mm)

Dimension (WxDxH) 33.66x9.09x11.69