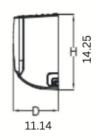

## **KEY FEATURES:**

- LED display
- Smart Kit Ready
- Quiet operation
- Multiple fan speeds (LOW/MED/HI/TURBO)
- Auto-swing for vertical louvers

| Indoor Model                                   |                   |           | CH-36ELSPHWM-230VI          |
|------------------------------------------------|-------------------|-----------|-----------------------------|
| Power Supply                                   | Rated             | V, Ph, Hz | 208-230V, 1Ph, 60Hz         |
| Cooling                                        | Rated Capacity    | Btu/h     | 36,000                      |
| Heating                                        | Rated Capacity    | Btu/h     | 36,000                      |
| Minimum Circuit Ampacity (MCA)                 |                   | A         | 3                           |
| Max. Fuse                                      |                   | A         | 15                          |
| Indoor Air Flow (Hi/Mi/Lo)                     |                   | CFM       | 882.35/732.35/517.65/400.00 |
| Indoor Noise Level (Hi/Mi/Lo)                  |                   | dB(A)     | 56.5/54.5/40                |
| External static presure (SlimDuct/AHU only)    |                   | in. WG    |                             |
| Drainage water pipe diameter                   |                   | inch      | 5/8"                        |
| Diameter of refrigerant pipe (Liquid/Gas Side) |                   | Inch      | 3/8" / 5/8"                 |
| Dehumidification                               |                   | Pnt/H     | 9.98                        |
| Communication wiring                           |                   |           | 16AWG*4                     |
| Indoor                                         | Dimension (W×D×H) | inch      | 49.57x11.10x14.25           |
|                                                | Packing (W×D×H)   | inch      | 52.76x17.72x15.16           |
|                                                | Net/Gross Weight  | lbs.      | 40.34/52.69                 |

## Units: in

Dimension (WxDxH) 49.57x11.14x14.25 Units: in