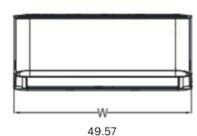

## **KEY FEATURES:**

- LED display
- Smart Kit Ready
- Quiet operation
- Multiple fan speeds (LOW/MED/HI/TURBO)
- Auto-swing for vertical louvers

| Indoor Model                                   |                   |           | CH-36ELSPHWM-230VI          |
|------------------------------------------------|-------------------|-----------|-----------------------------|
| Power Supply                                   | Rated             | V, Ph, Hz | 208-230V, 1Ph, 60Hz         |
| Cooling                                        | Rated Capacity    | Btu/h     | 36,000                      |
| Heating                                        | Rated Capacity    | Btu/h     | 36,000                      |
| Minimum Circuit Ampacity (MCA)                 |                   | A         | 3                           |
| Max. Fuse                                      |                   | A         | 15                          |
| Indoor Air Flow (Hi/Mi/Lo)                     |                   | CFM       | 882.35/732.35/517.65/400.00 |
| Indoor Noise Level (Hi/Mi/Lo)                  |                   | dB(A)     | 56.5/54.5/40                |
| External static presure (SlimDuct/AHU only)    |                   | in. WG    |                             |
| Drainage water pipe diameter                   |                   | inch      | 5/8"                        |
| Diameter of refrigerant pipe (Liquid/Gas Side) |                   | Inch      | 3/8" / 5/8"                 |
| Dehumidification                               |                   | Pnt/H     | 9.98                        |
| Communication wiring                           |                   |           | 16AWG*4                     |
| Indoor                                         | Dimension (W×D×H) | inch      | 49.57x11.10x14.25           |
|                                                | Packing (W×D×H)   | inch      | 52.76x17.72x15.16           |
|                                                | Net/Gross Weight  | lbs.      | 40.34/52.69                 |

## Units: in

Dimension (WxDxH) 49.57x11.14x14.25 Units: in