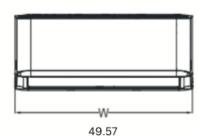

## **KEY FEATURES:**

- LED display
- Smart Kit Ready
- Quiet operation
- Multiple fan speeds (LOW/MED/HI/TURBO)
- Auto-swing for vertical louvers

| SPECIFICATIONS:                                |                   |           |                             |
|------------------------------------------------|-------------------|-----------|-----------------------------|
| Indoor Model                                   |                   |           | CH-30ELVWM-230VI            |
| Power Supply                                   | Rated             | V, Ph, Hz | 208-230V, 1Ph, 60Hz         |
| Cooling                                        | Rated Capacity    | Btu/h     | 30,000                      |
| Heating                                        | Rated Capacity    | Btu/h     | 30,000                      |
| Minimum Circuit Ampacity (MCA)                 |                   | А         | 3                           |
| Max. Fuse                                      |                   | А         | 15                          |
| Indoor Air Flow (Hi/Mi/Lo)                     |                   | CFM       | 740.59/701.76/535.88/380.00 |
| Indoor Noise Level (Hi/Mi/Lo)                  |                   | dB(A)     | 49.5/43.5/39.5              |
| External static presure (SlimDuct/AHU only)    |                   | in. WG    |                             |
| Drainage water pipe diameter                   |                   | inch      | 5/8"                        |
| Diameter of refrigerant pipe (Liquid/Gas Side) |                   | Inch      | 3/8" / 5/8"                 |
| Dehumidification                               |                   | Pnt/H     | 7.65                        |
| Communication wiring                           |                   |           | 16AWG*4                     |
| Indoor                                         | Dimension (W×D×H) | inch      | 49.57x11.14x14.25           |
|                                                | Packing (W×D×H)   | inch      | 52.76x17.72x15.16           |
|                                                | Net/Gross Weight  | lbs.      | 42.99/55.56                 |

## Units: in

Dimension (WxDxH) 49.57x11.14x14.25