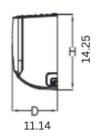

## **KEY FEATURES:**

- LED display
- Smart Kit Ready
- Quiet operation
- Multiple fan speeds (LOW/MED/HI/TURBO)
- Auto-swing for vertical louvers

| SPECIFICATIONS:                                |                   |           |                             |
|------------------------------------------------|-------------------|-----------|-----------------------------|
| Indoor Model                                   |                   |           | CH-30ELVWM-230VI            |
| Power Supply                                   | Rated             | V, Ph, Hz | 208-230V, 1Ph, 60Hz         |
| Cooling                                        | Rated Capacity    | Btu/h     | 30,000                      |
| Heating                                        | Rated Capacity    | Btu/h     | 30,000                      |
| Minimum Circuit Ampacity (MCA)                 |                   | А         | 3                           |
| Max. Fuse                                      |                   | А         | 15                          |
| Indoor Air Flow (Hi/Mi/Lo)                     |                   | CFM       | 740.59/701.76/535.88/380.00 |
| Indoor Noise Level (Hi/Mi/Lo)                  |                   | dB(A)     | 49.5/43.5/39.5              |
| External static presure (SlimDuct/AHU only)    |                   | in. WG    |                             |
| Drainage water pipe diameter                   |                   | inch      | 5/8"                        |
| Diameter of refrigerant pipe (Liquid/Gas Side) |                   | Inch      | 3/8" / 5/8"                 |
| Dehumidification                               |                   | Pnt/H     | 7.65                        |
| Communication wiring                           |                   |           | 16AWG*4                     |
| Indoor                                         | Dimension (W×D×H) | inch      | 49.57x11.14x14.25           |
|                                                | Packing (W×D×H)   | inch      | 52.76x17.72x15.16           |
|                                                | Net/Gross Weight  | lbs.      | 42.99/55.56                 |

## Units: in

Dimension (WxDxH) 49.57x11.14x14.25