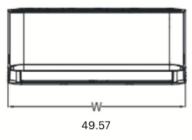

## **KEY FEATURES:**

- LED display
- Smart Kit Ready
- Quiet operation
- Multiple fan speeds (LOW/MED/HI/TURBO)
- Auto-swing for vertical louvers

| SPECIFICATIONS:                                |                   |                    |                             |
|------------------------------------------------|-------------------|--------------------|-----------------------------|
| Indoor Model                                   |                   | CH-30ELSPHWM-230VI |                             |
| Power Supply                                   | Rated             | V, Ph, Hz          | 208-230V, 1Ph, 60Hz         |
| Cooling                                        | Rated Capacity    | Btu/h              | 30,000                      |
| Heating                                        | Rated Capacity    | Btu/h              | 30,000                      |
| Minimum Circuit Ampacity (MCA)                 |                   | A                  | 3                           |
| Max. Fuse                                      |                   | A                  | 15                          |
| Indoor Air Flow (Hi/Mi/Lo)                     |                   | CFM                | 823.53/794.12/617.65/470.59 |
| Indoor Noise Level (Hi/Mi/Lo)                  |                   | dB(A)              | 51.5/47.5/44                |
| External static presure (SlimDuct/AHU only)    |                   | in. WG             |                             |
| Drainage water pipe diameter                   |                   | inch               | 5/8"                        |
| Diameter of refrigerant pipe (Liquid/Gas Side) |                   | Inch               | 3/8" / 5/8"                 |
| Dehumidification                               |                   | Pnt/H              | 7.99                        |
| Communication wiring                           |                   |                    | 16AWG*4                     |
| Indoor                                         | Dimension (W×D×H) | inch               | 49.57x11.14x14.25           |
|                                                | Packing (W×D×H)   | inch               | 52.76x17.72x15.16           |
|                                                | Net/Gross Weight  | lbs.               | 37.48/50.49                 |

## Olivia

Units: in

| fi |   |   | -T |
|----|---|---|----|
| Ц  |   | _ |    |
| H. |   |   |    |
|    | - |   |    |

Dimension (WxDxH) 49.57x11.14x14.25 Units: in