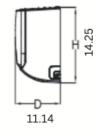

## **KEY FEATURES:**

- LED display
- Smart Kit Ready
- Quiet operation
- Multiple fan speeds (LOW/MED/HI/TURBO)
- Auto-swing for vertical louvers

| SPECIFICATIONS:                                |                   |                    |                             |
|------------------------------------------------|-------------------|--------------------|-----------------------------|
| Indoor Model                                   |                   | CH-30ELSPHWM-230VI |                             |
| Power Supply                                   | Rated             | V, Ph, Hz          | 208-230V, 1Ph, 60Hz         |
| Cooling                                        | Rated Capacity    | Btu/h              | 30,000                      |
| Heating                                        | Rated Capacity    | Btu/h              | 30,000                      |
| Minimum Circuit Ampacity (MCA)                 |                   | A                  | 3                           |
| Max. Fuse                                      |                   | A                  | 15                          |
| Indoor Air Flow (Hi/Mi/Lo)                     |                   | CFM                | 823.53/794.12/617.65/470.59 |
| Indoor Noise Level (Hi/Mi/Lo)                  |                   | dB(A)              | 51.5/47.5/44                |
| External static presure (SlimDuct/AHU only)    |                   | in. WG             |                             |
| Drainage water pipe diameter                   |                   | inch               | 5/8"                        |
| Diameter of refrigerant pipe (Liquid/Gas Side) |                   | Inch               | 3/8" / 5/8"                 |
| Dehumidification                               |                   | Pnt/H              | 7.99                        |
| Communication wiring                           |                   |                    | 16AWG*4                     |
| Indoor                                         | Dimension (W×D×H) | inch               | 49.57x11.14x14.25           |
|                                                | Packing (W×D×H)   | inch               | 52.76x17.72x15.16           |
|                                                | Net/Gross Weight  | lbs.               | 37.48/50.49                 |

## Olivia

Units: in

| fi |   |   | -T |
|----|---|---|----|
| Ц  |   | _ |    |
| H. |   |   |    |
|    | - |   |    |

Dimension (WxDxH) 49.57x11.14x14.25 Units: in